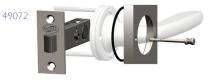

### Door adaptor plate

Used when there is a pre-existing hole in the door that is greater than 52mm diameter (sold individually)

49818

49817

Integrated bathroom/privacy options to suit **ROUND** backplate styles