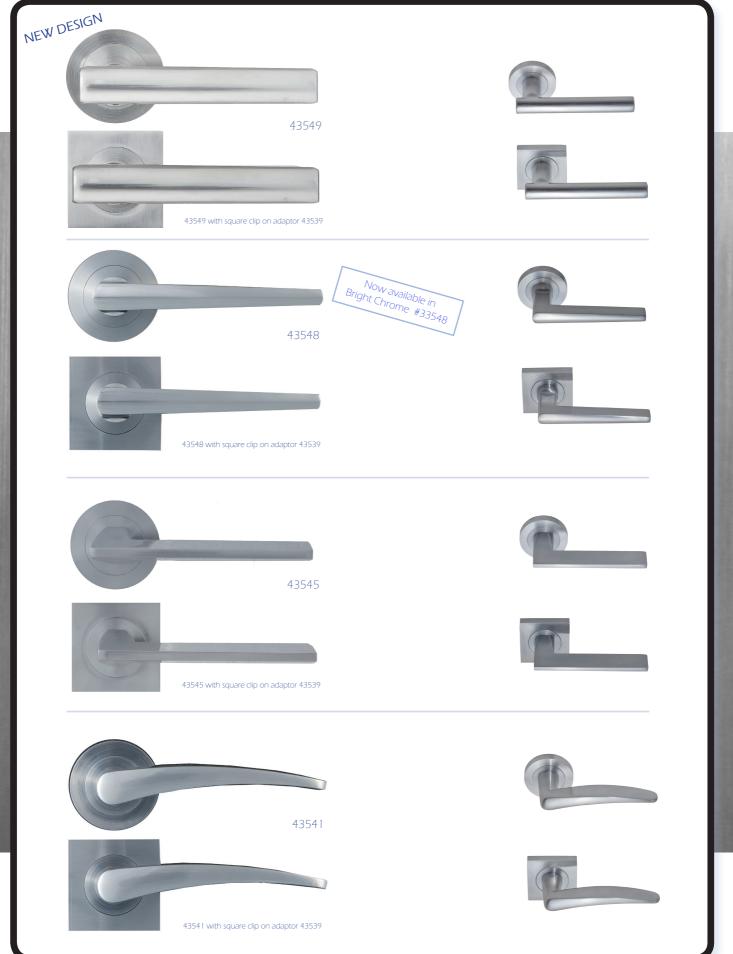

# the BUILDERSchoice secure your home in STYLE







Quality is never an accident, it is the result of intention, innovation and skillful execution.



Integrated privacy kit available for bathroom/privacy door applications

# 10 year mechanical ball bearing warranty for continuous smooth and friction free operation



Suitable for all internal or external commercial applications

## 4 hour fire rating Reversable lever for either left or right hand opening doors



hoice Hardware products through Access Hardware to earn 1 Qantas Point per \$1 spent for your business\*

### Everything you need to secure your home



#### 49147 - 6pin 70mm Double Cylinder 49148 - 6pin 80mm Double Cylinder





To match with square plates 43538 EURO 43537 OVAL Square Solid Escutcheon (52x52mm) Alternative Euro design 43726 (40x40mm)

43700 - 40mm diam. 43701 - 45mm diam. 43702 - 52mm diam.



Spare blank keys are available for all cylinders (9845)

9822 Dummy Tailor Spindle for one sided face fixing.

### Door adaptor plate

Used when there is a pre-existing hole in the door that is greater than 52mm diameter (sold indivi