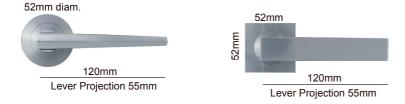

#### 49147 - 6pin 70mm Double Cylinder 49148 - 6pin 80mm Double Cylinder

To match with square plates 43538 EURO 43537 OVAL Square Solid Escutcheon (52x52mm) Alternative Euro design 43726 (40x40mm)

43700 - 40mm diam. 43701 - 45mm diam. 43702 - 52mm diam.