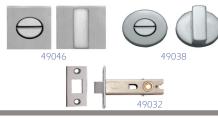

to suit SQUARE backplate styles

49016

Alternatively, for separate bathroom locking options, use the heavy duty 49032 locking bolt with either the square or round privacy adaptors below