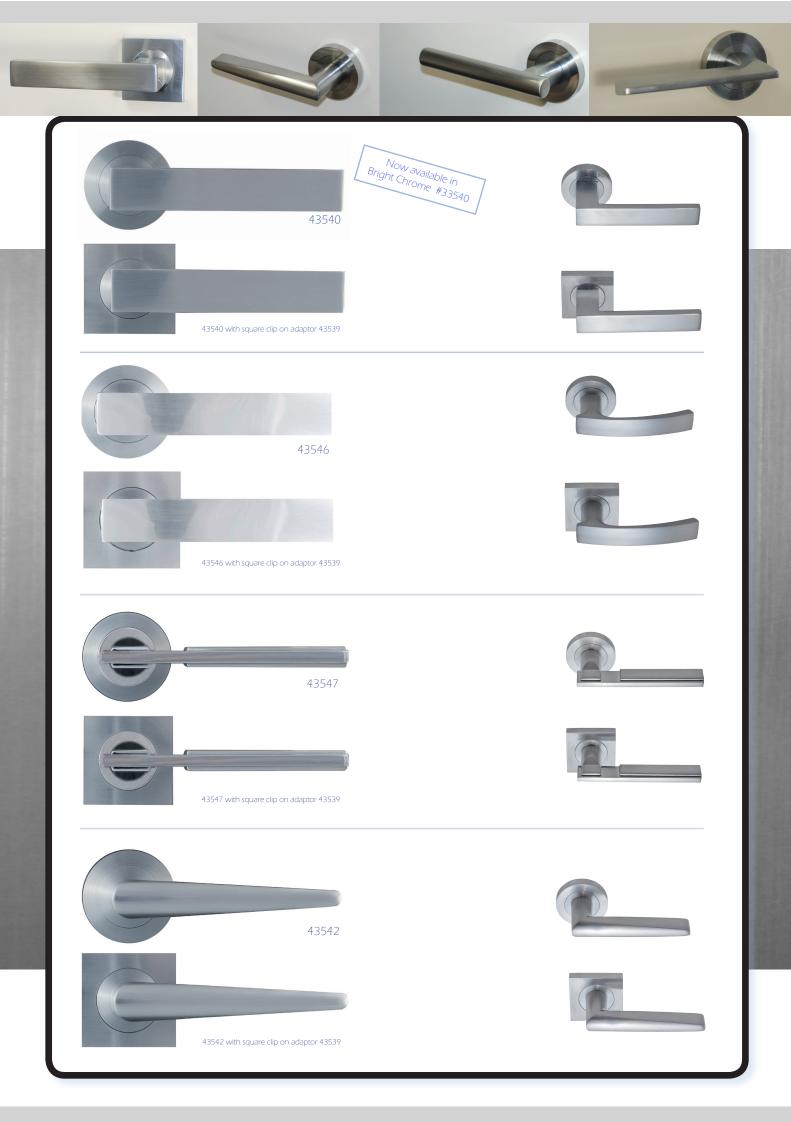

### www.builderschoicehardware.com

all measurements are approximates and may vary slightly between designs

front cover pic: 43540 with square clip on adaptor 43539