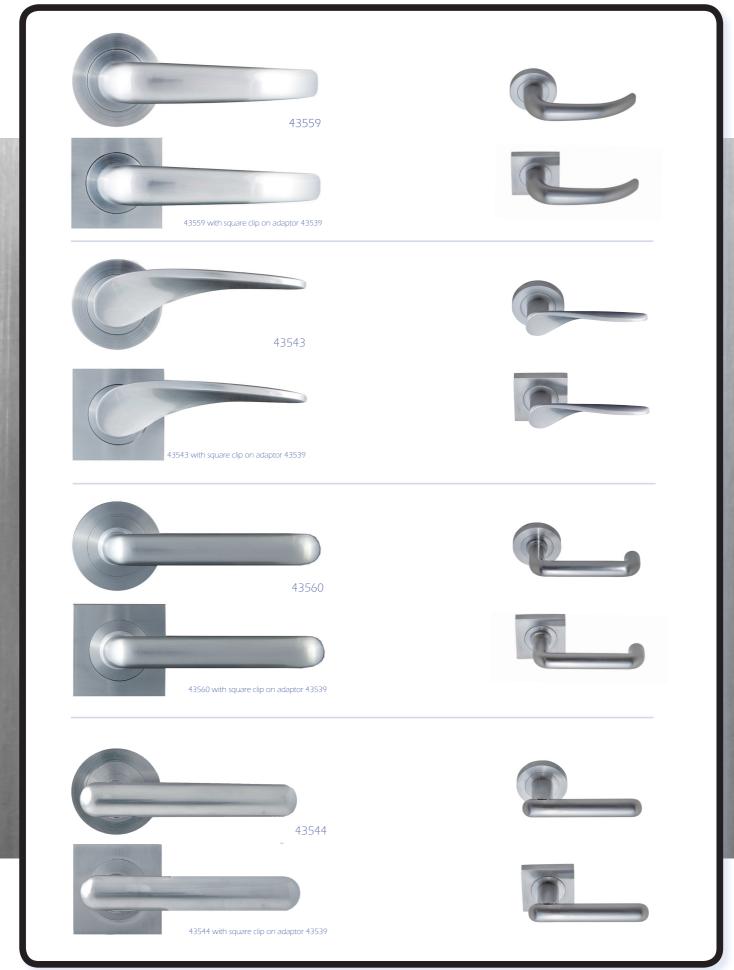

# the BUILDERSchoice secure your home in STYLE







Quality is never an accident, it is the result of intention, innovation and skillful execution.



Integrated privacy kit available for bathroom/privacy door applications

# 10 year mechanical ball bearing warranty for continuous smooth and friction free operation



Suitable for all internal or external commercial applications

## 4 hour fire rating Reversable lever for either left or right hand opening doors



hoice Hardware products through Access Hardware to earn 1 Qantas Point per \$1 spent for your business\*

### Everything you need to secure your home



#### 49147 - 6pin 70mm Double Cylinder 49148 - 6pin 80mm Double Cylinder





To match with square plates 43538 EURO 43537 OVAL Square Solid Escutcheon (52x52mm) Alternative Euro design 43726 (40x40mm)

43700 - 40mm diam. 43701 - 45mm diam. 43702 - 52mm diam.



Spare blank keys are available for all cylinders (9845)

9822 Dummy Tailor Spindle for one sided face fixing.

### Door adaptor plate

Used when there is a pre-existing hole in the door that is greater than 52mm diameter (sold individually)

49818

49817



Integrated bathroom/privacy options to suit **ROUND** backplate styles

to suit SQUARE backplate styles



49016

Alternativ