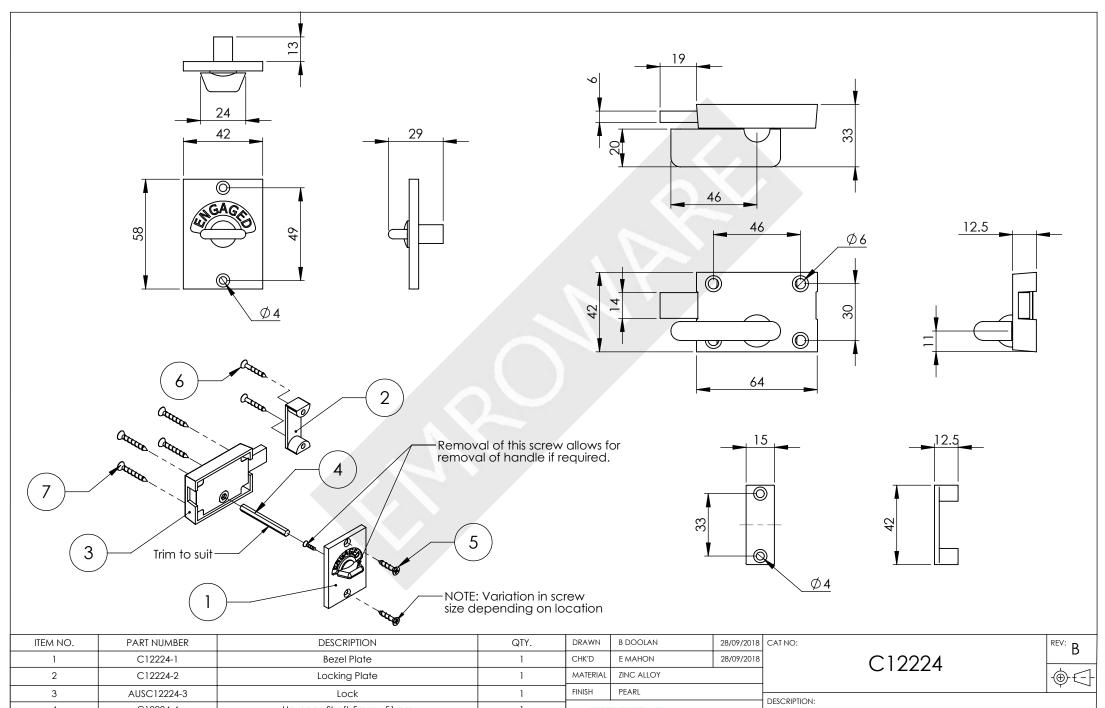

| 3 | AUSC12224-3 | Lock                     | 1 | FINISH                                                                                                           | PEARL                                                      |
|---|-------------|--------------------------|---|------------------------------------------------------------------------------------------------------------------|------------------------------------------------------------|
| 4 | C12224-4    | Hexagon Shaft-5mm x 51mm | 1 |                                                                                                                  | MRO WAR "                                                  |
| 5 | SCS-3.5-20  | SCREW-C/SUNK-3.5MMX20MM  | 2 |                                                                                                                  |                                                            |
| 6 | SCS-3.5-25  | SCREW-C/SUNK-3.5MMX25MM  | 2 | This drawing has been made with due care and attention of accept any responsibility for variations. This drawing | s been made with due care and attention however Emro do    |
| 7 | SCS-4-30    | SCREW-C/SUNK-4MMX30MM    | 4 |                                                                                                                  | property of Emro and cannot be used without their consent. |

ASSISTED TOILET INDICATOR BOLT (AS1428.1 COMPLIANT)