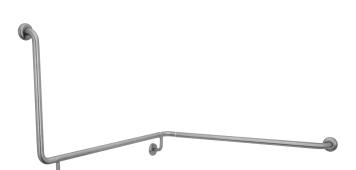

# Modular 90° Wraparound Grab Rail | Right Hand

#### **Materials & Features**

Modular Stainless steel 90° wraparound WC grab rail meets the requirements of AS1428.1 when installed correctly. The snap flange cover conceals the fixings.