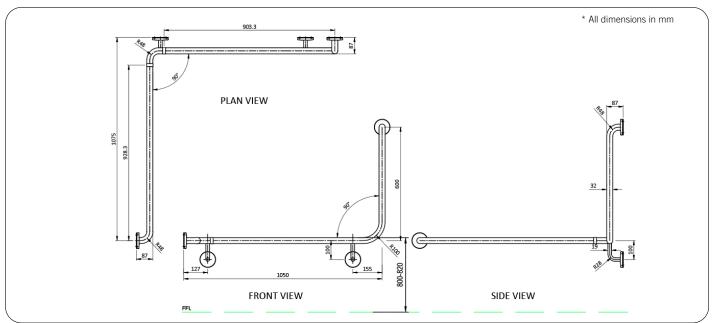

### **Technical Detail**

Rail 32mm [Dia], 304 Satin Stainless Steel

Fixings Included Screws and Plugs

**Available Model** 

RBA4091-113 Modular 90° Wraparound Grab Rail, Right Hand

**Related Products** 

RBA4091-103 Modular 90° Wraparound Grab Rail, Left Hand

Important: Installation instructions and current rough-in details should be furnished with each fixture. Do not rough in without certified dimensions. Dimensions are subject to manufacturer's tolerance of +/-10mm.