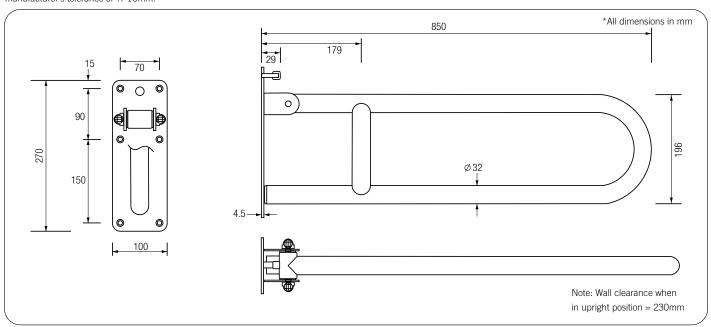

## **Technical Detail**

Rail: 32mm [Dia], 304 Satin Stainless Steel Bracket: 4.5mm, 304 Satin Stainless Steel

Fixings: Included

Important: Installation instructions and current rough-in details should be furnished with each fixture. Do not rough in without certified dimensions. Dimensions are subject to manufacturer's tolerance of +/-10mm.