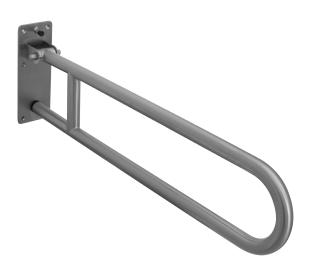

# **Materials & Features**

Stainless Steel Drop Down Grab Rail can be folded up against the wall. Simple one-hand operation to allow easy access to the WC. Includes rubber bumper to stop rail from hitting the wall when upright.

# **Available Models**

**RBA4007-122** Drop Down Grab Rail