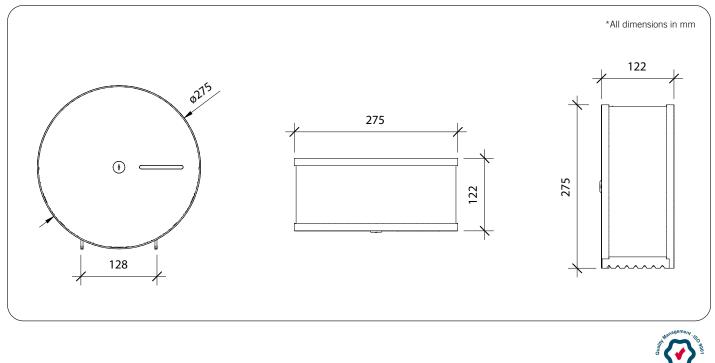

## **Technical Detail**

Mounting Plate: Main Body: Capacity: Finish: Fixings:

0.8mm Type 304 Stainless Steel Type 304 Stainless Steel 1 Jumbo toilet roll up to 255mm Dia Matte Black powder coated Supplied

Important: Installation instructions and current rough-in details should be furnished with each fixture. Do not rough in without certified dimensions. Dimensions are subject to manufacturer's tolerance of +/-10mm.