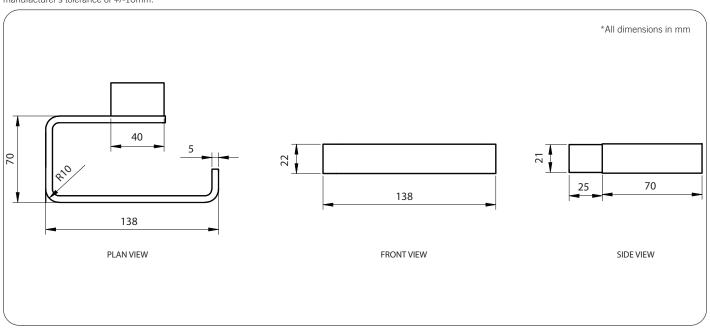

äska Robe Hook, Matte Black

Important: Installation instructions and current rough-in details should be furnished with each fixture. Do not rough in without certified dimensions. Dimensions are subject to manufacturer's tolerance of +/-10mm.