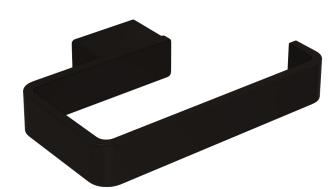

## äska Toilet Roll Holder #1 Matte Black

## Model RBA1643-302

## **Materials & Features**

Manufactured from heavy duty brass with all exposed surfaces in a matte black finish. äska is a suite of attractive commercial grade accessories with radiused corners and edges to increase comfort and minimise catch.