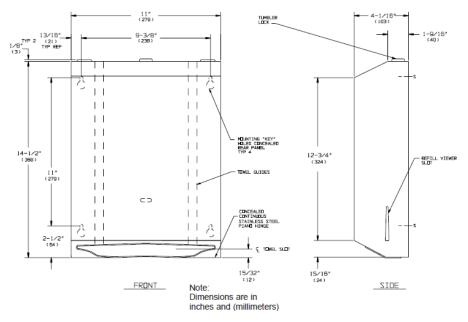

## SPECIFICATION

Å

Surface Mounted Paper Towel Dispenser shall hold and dispense 525 standard multi-fold or 400 standard C-fold paper towels and shall be fabricated of alloy 18-8 stainless steel, grade 304, 22 gauge. All exposed surfaces shall be No. 4 satin finish and be protected during shipment with a PVC film easily removable after installation. Towel dispensing slot shall have a fully hemmed-in rolled edge for snag free dispensing and user safety. Dispenser door shall be attached to the bottom of unit with a full length 5mm diameter stainless steel multistaked piano hinge and shall be held close with a tumbler lock keyed alike to other ASI JD MacDonald washroom equipment. Structural assembly of body and door components shall be of welded construction. Unit shall be provided with refill viewer slots on each side and shall have internal towel stack guides. Wall below unit shall be protected against uncontrolled door drop by self-limiting body and hinge construction. Back of unit shall have keyhole slots for hanging on pre-installed screws (by others).

#### INSTALLATION

Unit is surfaced mounted on wall or partitioned using five No. 10 self tapping screws (supplied by others). Four mounting holes through back are "keyhole" slots for ease of installation on pre-installed screws. Centre top mounting hole is horizontal slot for ease of adjustment and vandal resistant locking. For mounting height standards refer to current Building Code of Australia for able bodied and/or disabled use.