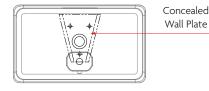

## HORIZONTAL

#### SAB-LSD-H-SSS

- ABS plastic pump
- Sight gauge for refill
- Concealed mounting
- 304 stainless steel
- Lockable lid