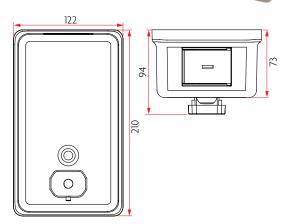

## MOUNTING

When installed in the correct manner this product can meet AS1428 requirements. This product shall be installed with the height of the operative component not less than 900mm and not more than 1100mm above the finished floor, and no closer than 500mm from an internal corner.