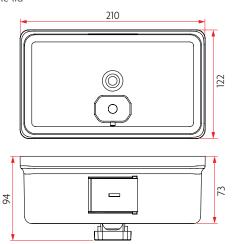

#### SAB-LSD-H-SSS

- ABS plastic pump
- Sight gauge for refill
- Concealed mounting
- 304 stainless steel
- Lockable lid