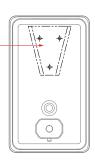

### VERTICAL

#### SAB-LSD-V-SSS

- ABS plastic pump
- Sight gauge for refill
- Concealed mounting
- 304 stainless steel
- Lockable lid