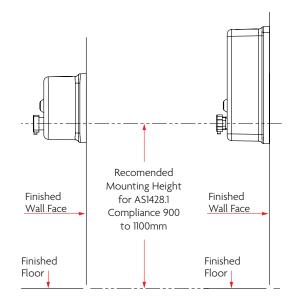

## MOUNTING

When installed in the correct manner this product can meet AS1428 requirements. This product shall be installed with the height of the operative component not less than 900mm and not more than 1100mm above the finished floor, and no closer than 500mm from an internal corner.