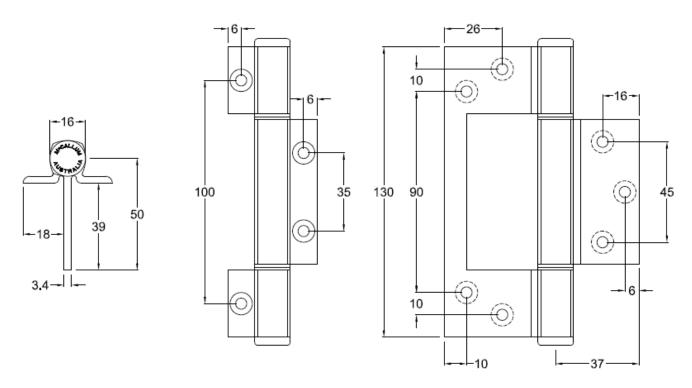

# A104 Aluminium Interfold Hinge 130mm Wrap-around face fix

## **SPECIFICATION**

- Hinge Type: Interfold Hinge
- Material: High strength Aluminium Alloy T6 minimum tensile 254 mpa
- Hinge Pin: 6mm Diameter Stainless Steel 304 grade
- Bushes: Flanged Nylon
- Knuckle: Squareline Heavy Duty
- Endcaps: Aluminium Pressed Interference fit
- Face Fix: Wrap-around face fixing to door & frame
- Hinge Positioning Locator: Yes
- Maximum Weight Capacity: 100kg's 3 Hinges