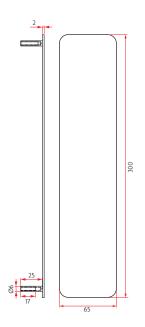

### CONCEALED PUSH - 65MM

#### SAB-PPCON365-SSS

- Plate size 300 x 65 x 2mm
- To suit standard doors between 35mm and 45mm thick (longer screws are required for thicker doors)

Fixings: 4 x M4 x 30mm