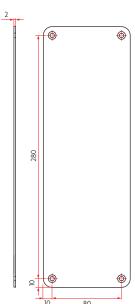

#### **SPECIFICATIONS**

The Sabre range of push and pull plate sets are made from 2mm thick 304 stainless steel, stocked in two common sizes, 300mm x 100mm and 300mm x 65mm. All plates come with 10mm radius corners and are available in both concealed and visible fix combinations. All pull

#### SAB-PPSET-CON65-SSS

- Plate size 300 x 65 x 2mm
- · Concealed push with visible 150mm pull
- To suit standard doors between 35mm and 45mm thick (longer screws are required for thicker doors)