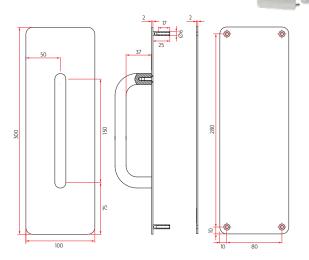

### CONCEALED - 100MM

#### SAB-PPSET-CON100-SSS SAB-PPSET-CON100-BLK

- Plate size 300 x 100 x 2mm
- Concealed push with visible 150mm pull
- To suit standard doors between 35mm and 45mm thick (longer screws are required for thicker doors)