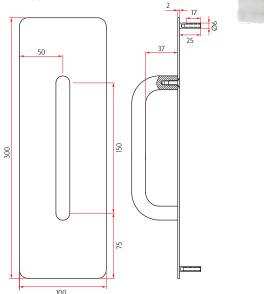

#### SAB-PPSET-VIS65-SSS

- Plate size 300 x 65 x 2mm
- Visible push with concealed 150mm pull
- To suit standard doors between 35mm and 45mm thick (longer screws are required for thicker doors)

Fixings: 4 x M4 x 30mm

## VISIBLE - 100MM

#### SAB-PPSET-VIS100-SSS

- Plate size 300 x 100 x 2mm
- Visible push with concealed 150mm pull
- To suit standard doors between 35mm and 45mm thick (longer screws are required for thicker doors)

Fixings: 4 x M4 x 30mm