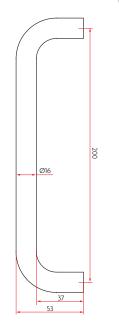

#### SAB-DH08-SSS

- 200mm Centres, 16mm Diameter
- To suit standard doors between 35mm and 50mm thick (longer screws are required for thicker doors)

**Fixings:** 2 x M6 x 60mm counter sunk screws.