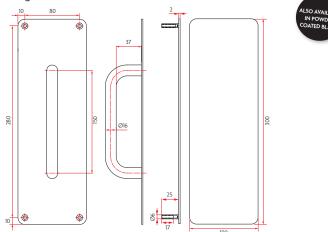

#### SAB-PPCON365-150-SSS

- Plate size 300 x 65 x 2mm
- 150mm pull handle
- To suit standard doors between 35mm and 45mm thick (longer screws are required for thicker doors)

Fixings: 4 x M4 x 30mm

#### SAB-PPVIS365-150-SSS

- Plate size 300 x 65 x 2mm
- 150mm pull handle
- To suit standard doors between 35mm and 45mm thick (longer screws are required for thicker doors)

Fixings: 4 x 8g x 20mm timber screws

#### SAB-PPCON310-150-SSS

- Plate size 300 x 100 x 2mm
- 150mm pull handle
- To suit standard doors between 35mm and 45mm thick (longer screws are required for thicker doors)

Fixings: 4 x M4 x 30mm

#### SAB-PPVIS310-150-SSS

- Plate size 300 x 100 x 2mm
- 150mm pull handle
- To suit standard doors between 35mm and 45mm thick (longer screws are required for thicker doors)

Fixings: 4 x 8g x 20mm timber screws