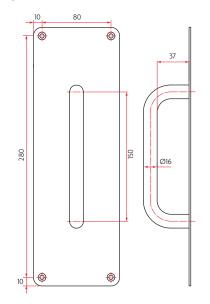

#### **SPECIFICATIONS**

The Sabre range of push and pull plate sets are made from 2mm thick 304 stainless steel, stocked in two common sizes, 300mm x 100mm and 300mm x 65mm. All plates come with 10mm radius corners and are available in both concealed and visible fix combinations. All pull

handles comply with AS1428 with no less than 35mm and no greater than 45mm finger clearance between the underside of the pull and its fixing surface. All push/pull plates and pull handles are supplied with appropriate fixing screws.

#### SAB-PPSET-CON65-SSS

- Plate size 300 x 65 x 2mm
- · Concealed push with visible 150mm pull
- To suit standard doors between 35mm and 45mm thick (longer screws are required for thicker doors)