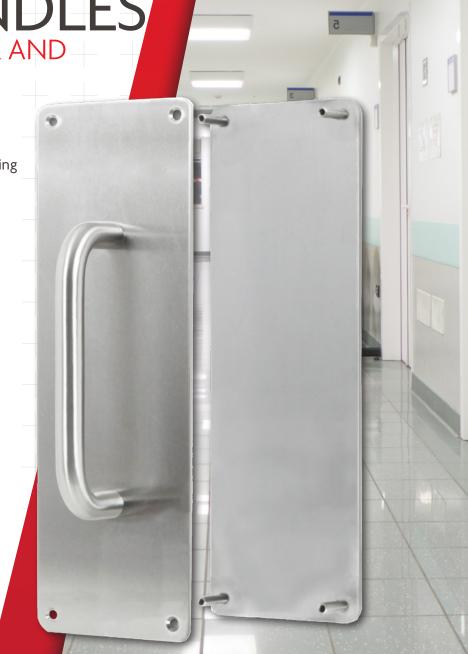

# **PUSH PULL** PLATES AND PULL HANDLES SUITABLE FOR TIMBER AND

**ALUMINIUM DOORS** 

- Solid stainless steel pull handles
- Concealed and visible fixing available
- 300mm x 100mm and 300mm x 65mm sizing
- AS1428.1 complaint
- 2.0mm plate thickness
- Secure stud welded fixing posts

#### **SPECIFICATIONS**

The Sabre range of push and pull plate sets are made from 2mm thick 304 stainless steel, stocked in two common sizes, 300mm x 100mm and 300mm x 65mm. All plates come with 10mm radius corners and are available in both concealed and visible fix combinations. All pull

handles comply with AS1428 with no less than 35mm and no greater than 45mm finger clearance between the underside of the pull and its fixing surface. All push/pull plates and pull handles are supplied with appropriate fixing screws.