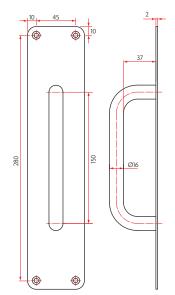

## CONCEALED PULL - 65MM

#### SAB-PPCON365-150-SSS

- Plate size 300 x 65 x 2mm
- 150mm pull handle
- To suit standard doors between 35mm and 45mm thick (longer screws are required for thicker doors)

Fixings: 4 x M4 x 30mm