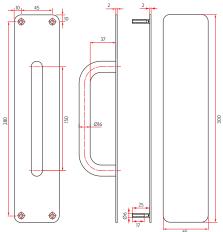

#### SAB-PPSET-CON65-SSS

- Plate size 300 x 65 x 2mm
- · Concealed push with visible 150mm pull
- To suit standard doors between 35mm and 45mm thick (longer screws are required for thicker doors)

#### SAB-PPSET-CON100-SSS SAB-PPSET-CON100-BLK

- Plate size 300 x 100 x 2mm
- Concealed push with visible 150mm pull
- To suit standard doors between 35mm and 45mm thick (longer screws are required for thicker doors)

#### SAB-PPSET-VIS65-SSS

- Plate size 300 x 65 x 2mm
- Visible push with concealed 150mm pull
- To suit standard doors between 35mm and 45mm thick (longer screws are required for thicker doors)

Fixings: 4 x M4 x 30mm

#### SAB-PPSET-VIS100-SSS

- Plate size 300 x 100 x 2mm
- Visible push with concealed 150mm pull
- To suit standard doors between 35mm and 45mm thick (longer screws are required for thicker doors)

Fixings: 4 x M4 x 30mm