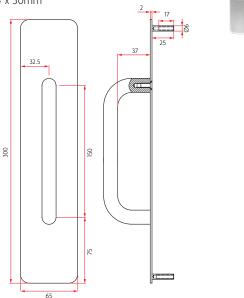

## CONCEALED PULL - 65MM

#### SAB-PPCON365-150-SSS

- Plate size 300 x 65 x 2mm
- 150mm pull handle
- To suit standard doors between 35mm and 45mm thick (longer screws are required for thicker doors)

Fixings: 4 x M4 x 30mm