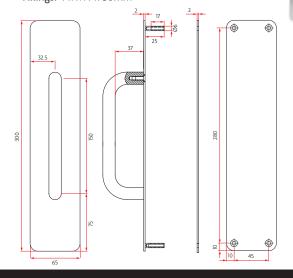

#### CONCEALED - 65MM

#### SAB-PPSET-CON65-SSS

- Plate size 300 x 65 x 2mm
- · Concealed push with visible 150mm pull
- To suit standard doors between 35mm and 45mm thick (longer screws are required for thicker doors)