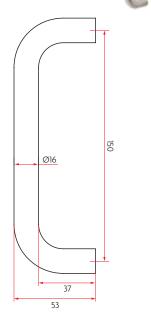

#### SAB-DH07-SSS

- 150mm Centres, 16mm Diameter
- To suit standard doors between 35mm and 50mm thick (longer screws are required for thicker doors)

**Fixings:** 2 x M6 x 60mm counter sunk screws.