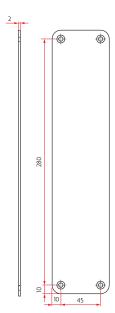

### CONCEALED PUSH - 65MM

#### SAB-PPCON365-SSS

- Plate size 300 x 65 x 2mm
- To suit standard doors between 35mm and 45mm thick (longer screws are required for thicker doors)

Fixings: 4 x M4 x 30mm