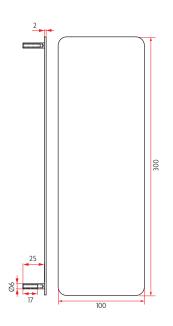

### VISIBLE PUSH - 65MM

#### SAB-PPVIS365-SSS

- Plate size 300 x 65 x 2mm
- To suit standard doors between 35mm and 45mm thick (longer screws are required for thicker doors)

Fixings: 4 x 8g x 20mm timber screws