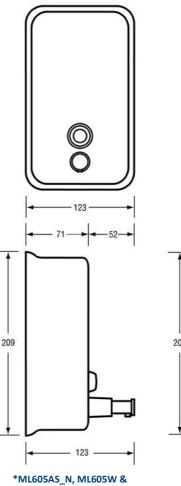

## Dimensions

- ML605AS\_N, ML605W & DESIGNER\_ML605AS: 123mmW x 209mmH x 123mmD
- ML605BS: 123mmW x 209mmH x 93mmD

### Finish

- ML605AS\_N & ML605BS: Satin Stainless Steel
- ML605W: White Powder Coat
- DESIGNER\_ML605BAS: Designer Black

\*DESIGNER\_ML605BAS

\*ML605BS

ML605AS\_N, ML605W & DESIGNER\_ML605BAS

The photographs and line drawings of the products presented above are representational only.