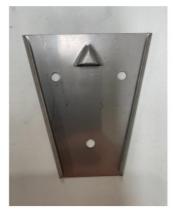

#### **Features**

- Pump action soap dispenser valve
- Impact resistant liquid level indicator
- Lockable hinged lid (key provided)
- 1.2L Capacity
- ML605AS\_N: Anti corrosion internal nylon lining

Mounting Bracket