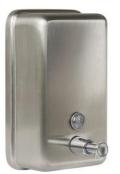

### Finish

- ML605AS\_N & ML605BS: Satin Stainless Steel
- ML605W: White Powder Coat
- DESIGNER\_ML605BAS: Designer Black

\*DESIGNER\_ML605BAS

\*ML605BS

ML605AS\_N, ML605W & DESIGNER\_ML605BAS

The photographs and line drawings of the products presented above are representational only.

## **Material Specifications**

- 0.8mm Thick #304 Stainless Steel Body
- Black ABS Pump Button (ML605BS only)