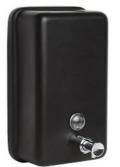

### Finish

- ML605AS\_N & ML605BS: Satin Stainless Steel
- ML605W: White Powder Coat
- DESIGNER\_ML605BAS: Designer Black

\*DESIGNER\_ML605BAS

\*ML605BS

ML605AS\_N, ML605W & DESIGNER\_ML605BAS

The photographs and line drawings of the products presented above are representational only.