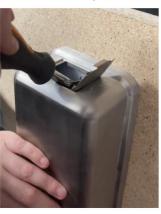

## **Installation Guidelines**

- May be subject to Australian Building Code Regulations for height and location fixing and may be subject to placement as per architectural drawings. In all cases, this is the responsibility of the installer.
- 1. Using the key provided, unlock the unit. Locate the security screw inside and loosen it, until the screw is no longer seen from the back of the unit.
- 2. Using the separate mounting bracket provided, determine the appropriate installation height and location using the mounting holes on the bracket.
- **3.** Drill holes at the marked locations and insert plastic anchors.
- 4. Fix the mounting plate into place with screws.
- 5. Tighten all screws and ensure unit is level.
- **6.** Attach the soap dispenser onto the mounting bracket by pushing it down to lock into place.
- 7. Re-tighten the screw from Step 1 to ensure that the unit is secure to the bracket.
- Note: If the security screw is not tightened soap can leak from the back of the unit.

Locate the security screw here

This product is AS1428.1 compliant (accessible compliant) when installed in accordance with the guidelines.

The technical recommendations contained in this document are necessarily of a general nature and should not be relied on for specific applications without first securing competent advice. Whilst Metlam Australia Pty Ltd has taken all reasonable steps to ensure the information contained herein is accurate and current, it does not warrant the accuracy or completeness of the information and does not accept liability for errors or omissions. Any Commercial product should only be installed by a competent tradesperson and serviced/maintained by knowledgeable janitorial staff or competent people. Metlam Australia accepts no responsibility for any damage to product, walls or fixtures due to incorrect installation or maintenance of any of their products.