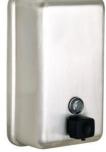

### Finish

- ML605AS\_N & ML605BS: Satin Stainless Steel
- ML605W: White Powder Coat
- DESIGNER\_ML605BAS: Designer Black

\*DESIGNER\_ML605BAS

\*ML605BS

ML605AS\_N, ML605W & DESIGNER\_ML605BAS

The photographs and line drawings of the products presented above are representational only.