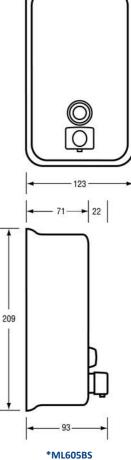

## Dimensions

- ML605AS\_N, ML605W & DESIGNER\_ML605AS: 123mmW x 209mmH x 123mmD
- ML605BS: 123mmW x 209mmH x 93mmD

### Finish

- ML605AS\_N & ML605BS: Satin Stainless Steel
- ML605W: White Powder Coat
- DESIGNER\_ML605BAS: Designer Black

\*DESIGNER\_ML605BAS

\*ML605BS

ML605AS\_N, ML605W & DESIGNER\_ML605BAS

The photographs and line drawings of the products presented above are representational only.