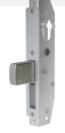

# 36MM BOLT PROJECTION

#### SAB-DL590L-SC

- Satin Chrome
- For use on single or double doors