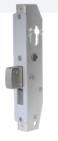

## 22MM BOLT PROJECTION

#### SAB-DL590S-SC

- Satin Chrome
- For use on single doors