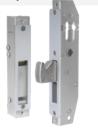

# 28MM SLIDING BOLT PROJECTION

#### SAB-DL591-SC

- Satin Chrome
- For use on sliding doors