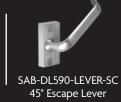

e 591 Series has a 28mm hooked projection to cater for the latching strike. All bolts are made of case hardened laminated steel.

**Keying:** The 590/591 Series locks can be keyed to most restricted profiles and construction keying requirements.

## 22MM BOLT PROJECTION

#### SAB-DL590S-SC

- Satin Chrome
- For use on single doors



# 36MM BOLT PROJECTION

#### SAB-DL590L-SC

- Satin Chrome
- For use on single or double doors



# 28MM SLIDING BOLT PROJECTION

#### SAB-DL591-SC

- Satin Chrome
- For use on sliding doors



### OVAL CYLINDER ESCUTCHEON

#### SAB-CE590-SC

- Oval cylinder escutcheons (x2) are supplied as standard with all deadlocks
- Replacement escutcheons can be purchased separately



# DOOR PREP



Cylinder/Turn Knob



Escape Lever



For Sliding Door Hook Bolt