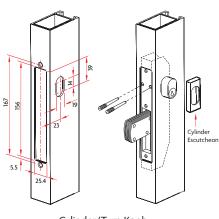

The 590 Series has

two sized bolt projections - 22mm and 36mm - whilst the 591 Series has a 28mm hooked projection to cater for the latching strike. All bolts are made of case hardened laminated steel.

**Keying:** The 590/591 Series locks can be keyed to most restricted profiles and construction keying requirements.

## 22MM BOLT PROJECTION

#### SAB-DL590S-SC

- Satin Chrome
- For use on single doors



# 36MM BOLT PROJECTION

#### SAB-DL590L-SC

- Satin Chrome
- For use on single or double doors



# 28MM SLIDING BOLT PROJECTION

#### SAB-DL591-SC

- Satin Chrome
- For use on sliding doors



### OVAL CYLINDER ESCUTCHEON

#### SAB-CE590-SC

- Oval cylinder escutcheons (x2) are supplied as standard with all deadlocks
- Replacement escutcheons can be purchased separately



# DOOR PREP



Cylinder/Turn Knob



Escape Lever



For Sliding Door Hook Bolt