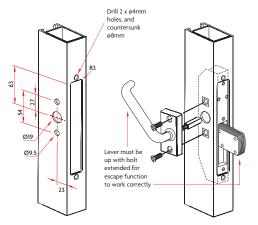

o sized bolt projections - 22mm and 36mm - whilst the 591 Series has a 28mm hooked projection to cater for the latching strike. All bolts are made of case hardened laminated steel.

**Keying:** The 590/591 Series locks can be keyed to most restricted profiles and construction keying requirements.

## 22MM BOLT PROJECTION

#### SAB-DL590S-SC

- Satin Chrome
- For use on single doors



# 36MM BOLT PROJECTION

#### SAB-DL590L-SC

- Satin Chrome
- For use on single or double doors



# 28MM SLIDING BOLT PROJECTION

#### SAB-DL591-SC

- Satin Chrome
- For use on sliding doors



### OVAL CYLINDER ESCUTCHEON

#### SAB-CE590-SC

- Oval cylinder escutcheons (x2) are supplied as standard with all deadlocks
- Replacement escutcheons can be purchased separately



# DOOR PREP



Cylinder/Turn Knob



Escape Lever



For Sliding Door Hook Bolt