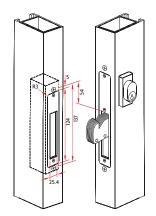

jections - 22mm and 36mm - whilst the 591 Series has a 28mm hooked projection to cater for the latching strike. All bolts are made of case hardened laminated steel.

**Keying:** The 590/591 Series locks can be keyed to most restricted profiles and construction keying requirements.

## 22MM BOLT PROJECTION

#### SAB-DL590S-SC

- Satin Chrome
- For use on single doors



# 36MM BOLT PROJECTION

#### SAB-DL590L-SC

- Satin Chrome
- For use on single or double doors



# 28MM SLIDING BOLT PROJECTION

#### SAB-DL591-SC

- Satin Chrome
- For use on sliding doors



### OVAL CYLINDER ESCUTCHEON

#### SAB-CE590-SC

- Oval cylinder escutcheons (x2) are supplied as standard with all deadlocks
- Replacement escutcheons can be purchased separately



# DOOR PREP



Cylinder/Turn Knob



Escape Lever



For Sliding Door Hook Bolt