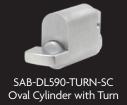

the 591 Series has a 28mm hooked projection to cater for the latching strike. All bolts are made of case hardened laminated steel.

**Keying:** The 590/591 Series locks can be keyed to most restricted profiles and construction keying requirements.

## 22MM BOLT PROJECTION

#### SAB-DL590S-SC

- Satin Chrome
- For use on single doors



# 36MM BOLT PROJECTION

#### SAB-DL590L-SC

- Satin Chrome
- For use on single or double doors



# 28MM SLIDING BOLT PROJECTION

#### SAB-DL591-SC

- Satin Chrome
- For use on sliding doors



### OVAL CYLINDER ESCUTCHEON

#### SAB-CE590-SC

- Oval cylinder escutcheons (x2) are supplied as standard with all deadlocks
- Replacement escutcheons can be purchased separately



# DOOR PREP



Cylinder/Turn Knob



Escape Lever



For Sliding Door Hook Bolt