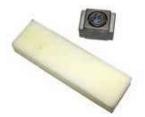

### **CUSHIONED LIMIT STOP KIT**

Suits: CA25

CODE FINISH DESCRIPTION
CA25CLS N/A Cushioned Limit Stop kit