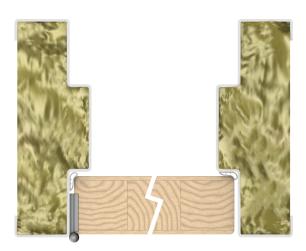

# IS1046si

IS1046si

A durable silicone compression seal with self-adhesive backing, mounted against door stops around perimeters of single swing doors. This bulb version has reinforced ribs to provide extra strength in service.

## Gap size

• Min. 3mm / max. 5mm