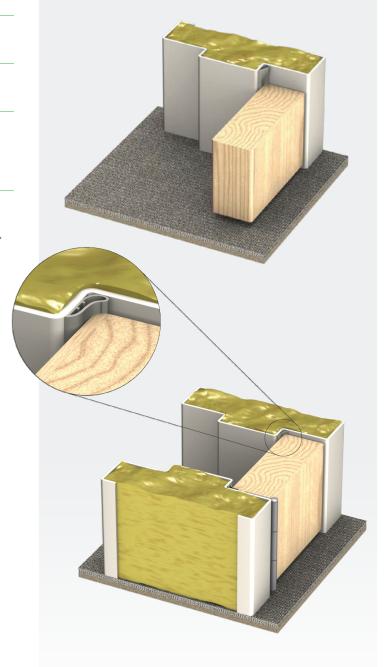

# IS1046si

IS1046si

A durable silicone compression seal with self-adhesive backing, mounted against door stops around perimeters of single swing doors. This bulb version has reinforced ribs to provide extra strength in service.

NB. When adhering to frames, contact surfaces must be clean.