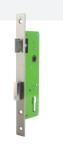

#### 35MM BACKSFT

#### SAB-EML85-35-SSS

- Suitable for 30mm wide narrow style plate furniture
- 85mm pitch
- Operated with fixed cam cylinder