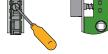

#### HANDING

- Unscrew latch handing screw at rear of lock as shown. (Drawing 1)
- Pull out latch past face place and rotate to suit correct handing. (Drawing 2 and 3)
- Once confirmed tighten handing screw until latch cannot be rotated within face plate. (Drawing 4 and 5)