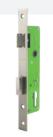

#### 30MM BACKSFT

#### SAB-EML85-30-SSS

- Suitable for 30mm wide narrow style plate furniture
- 85mm pitch
- Operated with fixed cam cylinder