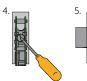

#### HANDING

- Unscrew latch handing screw at rear of lock as shown. (Drawing 1)
- Pull out latch past face place and rotate to suit correct handing. (Drawing 2 and 3)
- Once confirmed tighten handing screw until latch cannot be rotated within face plate. (Drawing 4 and 5)