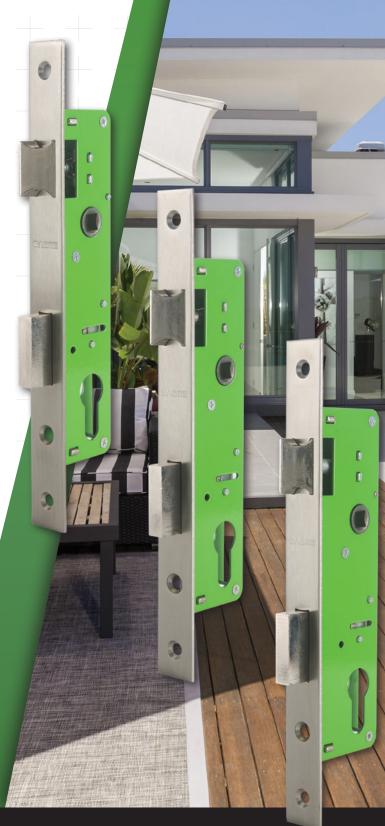

# EURO MORTICE LOCK

# OPEN CASE SUITABLE FOR METAL DOORS

- Available backsets 25mm, 30mm and 35mm
- 85mm pitch (spindle to cylinder)
- Easy to reverse latch (non handed)
- 15mm deadbolt throw
- 10mm latch throw
- Key operated latch retraction
- Operates with fixed cam cylinder (sold separately)
- Universal strike plate
- Suits 7.6mm and 8mm spindle

### **SPECIFICATIONS**

The Sabre Residential Euro Narrow Style Backset Mortice Lock range is suitable for light to medium duty aluminium and metal door applications. Combined with narrow style long plate door furniture this locking option provides you with an economical, yet fashionable security solution for your home. Locking options can be selected by