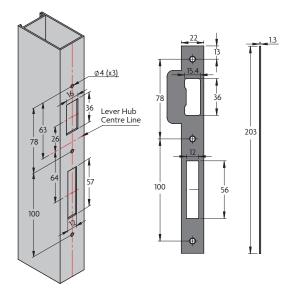

25MM BACKSFT

#### SAB-EML85-25-SSS

- Suitable for 30mm wide narrow style plate furniture
- 85mm pitch
- Operated with fixed cam cylinder



#### 30MM BACKSFT

#### SAB-EML85-30-SSS

- Suitable for 30mm wide narrow style plate furniture
- 85mm pitch
- Operated with fixed cam cylinder



#### 35MM BACKSFT

#### SAB-EML85-35-SSS

- Suitable for 30mm wide narrow style plate furniture
- 85mm pitch
- Operated with fixed cam cylinder



### )OOR PRFP - FACE FIXING

| Code              | Backset | Dimension A | Dimension B |
|-------------------|---------|-------------|-------------|
| SAB-EML85-25-SSS  | 25mm    | 23mm        | 38mm        |
| SAB-EML85-30-SSS  | 30mm    | 28mm        | 43mm        |
| CAR_EMI 85_35_CCC | 35mm    | 33mm        | 18mm        |



### STRIKE PREP - FACE FIXING



#### HANDING









- Unscrew latch handing screw at rear of lock as shown. (Drawing 1)
- Pull out latch past face place and rotate to suit correct handing. (Drawing 2 and 3)
- Once confirmed tighten handing screw until latch cannot be rotated within face plate. (Drawing 4 and 5)

**RELATED PRODUCTS**