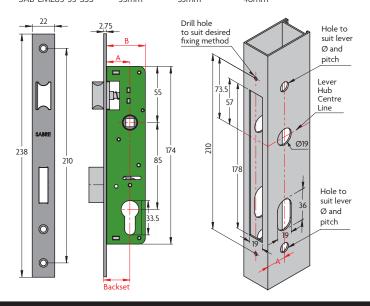

### **SPECIFICATIONS**

The Sabre Residential Euro Narrow Style Backset Mortice Lock range is suitable for light to medium duty aluminium and metal door applications. Combined with narrow style long plate door furniture this locking option provides you with an economical, yet fashionable security solution for your home. Locking options can be selected by

#### SAB-EML85-25-SSS

- Suitable for 30mm wide narrow style plate furniture
- 85mm pitch
- Operated with fixed cam cylinder

#### SAB-EML85-30-SSS

- Suitable for 30mm wide narrow style plate furniture
- 85mm pitch
- Operated with fixed cam cylinder

#### SAB-EML85-35-SSS

- Suitable for 30mm wide narrow style plate furniture
- 85mm pitch
- Operated with fixed cam cylinder

### )OOR PRFP - FACE FIXING

| Code              | Backset | Dimension A | Dimension B |
|-------------------|---------|-------------|-------------|
| SAB-EML85-25-SSS  | 25mm    | 23mm        | 38mm        |
| SAB-EML85-30-SSS  | 30mm    | 28mm        | 43mm        |
| CAR_EMI 85_35_CCC | 35mm    | 33mm        | 18mm        |