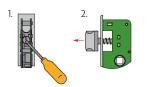

#### HANDING

- Unscrew latch handing screw at rear of lock as shown. (Drawing 1)
- Pull out latch past face place and rotate to suit correct handing. (Drawing 2 and 3)
- Once confirmed tighten handing screw until latch cannot be rotated within face plate. (Drawing 4 and 5)