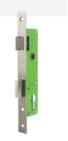

#### 25MM BACKSFT

#### SAB-EML85-25-SSS

- Suitable for 30mm wide narrow style plate furniture
- 85mm pitch
- Operated with fixed cam cylinder