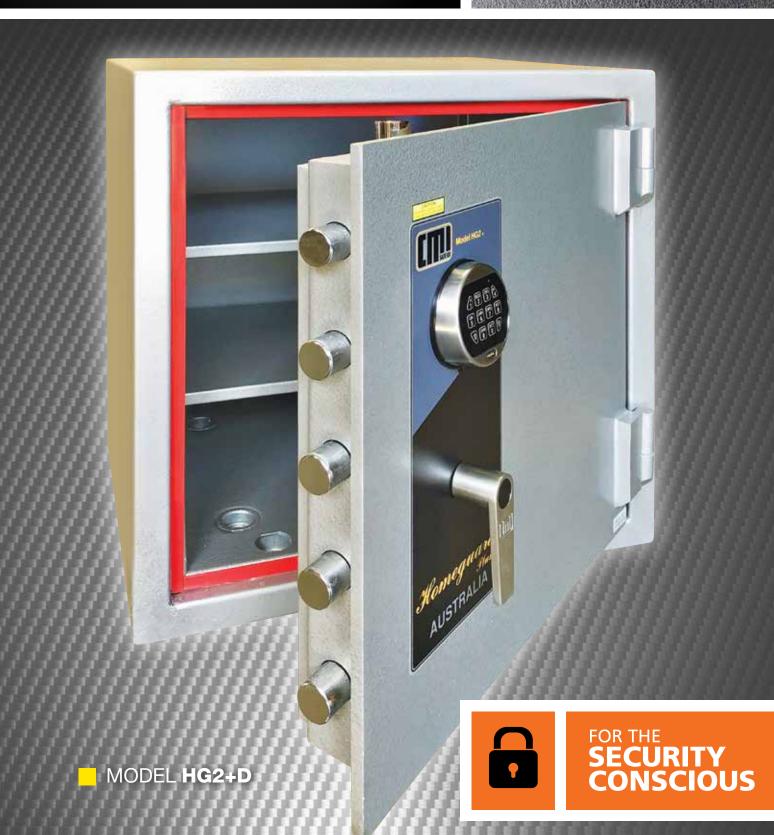

# **CMI Homeguard 2 Plus Safe suggested** insurable cash rating in an unsupported (no alarms) situation is \$20,000.

**DOOR:** 58kg door which removes to aid handling.

BOLTWORK: 10 point locking with heavy 32mm diameter boltwork.

MOUNTING: 4 x 16mm recessed holes are provided for anchor mounting to floor.

**HINGING:** The Homeguard 2 Plus Safe comes with anti jack hinges.

FIRE PROTECTION: Each safe comes with expanding fire seals around the door frame.

SHELVING: The Homeguard 2 Plus Safe comes standard with 2 x adjustable shelves.

#### **RE-LOCKER:** This model comes with a secondary re-locking device.

## LOCKING:

- Available in
- Digital
- Key
- Dial combination

|        | EXTERNAL<br>DIMENSIONS | INTERNAL<br>DIMENSIONS |
|--------|------------------------|------------------------|
| HEIGHT | 650mm                  | 530mm                  |
| WIDTH  | 640mm                  | 505mm                  |
| DEPTH  | 500mm                  | 360mm                  |
| WEIGHT | 161kg                  |                        |