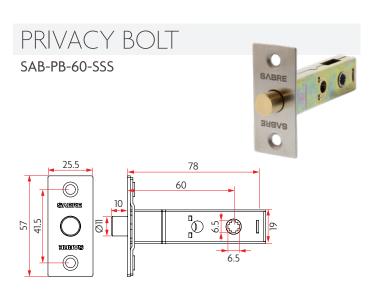

the advantage of installation on new and existing residential doors with complimenting privacy sets. The Sabre R65 lever rose furniture can be combined with industry leading commercial mortice locks or Sabre's high quality tubular latches and privacy bolts. When it comes to matching accessories, you can choose from the wide selection of Sabre R53 round rose accessories.