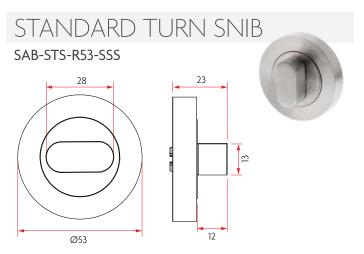

ng, satisfying those seeking the finer details of design and security and also offering AS1428 compliancy. Whilst the quality of the R65 lever on rose was to meet the needs of commercial applications, the 65mm rose diameter boasts

the advantage of installation on new and existing residential doors with complimenting privacy sets. The Sabre R65 lever rose furniture can be combined with industry leading commercial mortice locks or Sabre's high quality tubular latches and privacy bolts. When it comes to matching accessories, you can choose from the wide selection of Sabre R53 round rose accessories.

# Lever SAB-LS-R65-H01-SSS Privacy SAB-PS-R65-H01-SSS







# SO7 - SOLID Lever SAB-LS-R65-S07-SSS Privacy SAB-PS-R65-S07-SSS



#### **ACCESSORIES**



## LEVER ON ROSE

#### **ACCESSORIES**





# SAB-ATS-R53-SSS SAB-AT







### LEVER ON ROSE















www.sabre.com.au