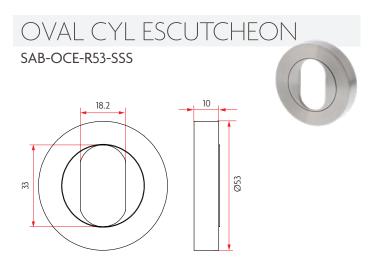

n and security and also offering AS1428 compliancy. Whilst the quality of the R65 lever on rose was to meet the needs of commercial applications, the 65mm rose diameter boasts

the advantage of installation on new and existing residential doors with complimenting privacy sets. The Sabre R65 lever rose furniture can be combined with industry leading commercial mortice locks or Sabre's high quality tubular latches and privacy bolts. When it comes to matching accessories, you can choose from the wide selection of Sabre R53 round rose accessories.

# Lever SAB-LS-R65-H01-SSS Privacy SAB-PS-R65-H01-SSS







# SO7 - SOLID Lever SAB-LS-R65-S07-SSS Privacy SAB-PS-R65-S07-SSS



#### **ACCESSORIES**



## LEVER ON ROSE

#### **ACCESSORIES**





# SAB-ATS-R53-SSS SAB-AT







### LEVER ON ROSE















www.sabre.com.au