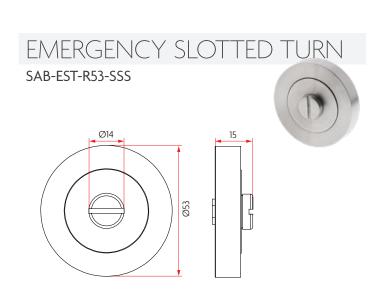

finer details of design and security and also offering AS1428 compliancy. Whilst the quality of the R65 lever on rose was to meet the needs of commercial applications, the 65mm rose diameter boasts

the advantage of installation on new and existing residential doors with complimenting privacy sets. The Sabre R65 lever rose furniture can be combined with industry leading commercial mortice locks or Sabre's high quality tubular latches and privacy bolts. When it comes to matching accessories, you can choose from the wide selection of Sabre R53 round rose accessories.

# Lever SAB-LS-R65-H01-SSS Privacy SAB-PS-R65-H01-SSS







# SO7 - SOLID Lever SAB-LS-R65-S07-SSS Privacy SAB-PS-R65-S07-SSS



#### **ACCESSORIES**



## LEVER ON ROSE

#### **ACCESSORIES**





# SAB-ATS-R53-SSS SAB-AT







### LEVER ON ROSE















www.sabre.com.au