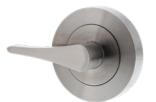

# LEVER ON ROSE

# SO7 - SOLID Lever SAB-LS-R65-S07-SSS Privacy SAB-PS-R65-S07-SSS

#### LEVER SETS

- Non handed (site adjustable)
- Suitable for door thickness between 34mm and 50mm
- Made from durable and low maintenance stainless steel
- Tested for durability for up to 500,000 cycles
- Concealed threaded rose covers
- AS1428 compliant designs as indicated