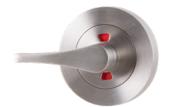

#### PRIVACY LEVERS - LATCH INCLUDED

- Push button privacy locking from inside. Operate lever from inside to automatically unlock door when exiting
- External emergency release function
- Push on rose cover for concealed fixing and easy hole alignment for privacy pin
- Ideally suited to residential applications

#### PRIVACY SET

Locking/unlocking Simply push in the pin located on the internal rose to lock the external lever. To unlock pull pin back out or operate the lever.

In case of an emergency Insert a long narrow object into the small round hole on the external rose to push the locking pin out.

# Lever SAB-LS-R65-H01-SSS Privacy SAB-PS-R65-H01-SSS