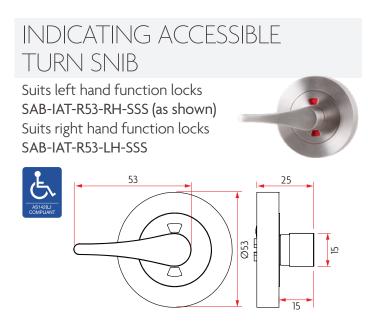

he finer details of design and security and also offering AS1428 compliancy. Whilst the quality of the R65 lever on rose was to meet the needs of commercial applications, the 65mm rose diameter boasts

the advantage of installation on new and existing residential doors with complimenting privacy sets. The Sabre R65 lever rose furniture can be combined with industry leading commercial mortice locks or Sabre's high quality tubular latches and privacy bolts. When it comes to matching accessories, you can choose from the wide selection of Sabre R53 round rose accessories.

# Lever SAB-LS-R65-H01-SSS Privacy SAB-PS-R65-H01-SSS







# SO7 - SOLID Lever SAB-LS-R65-S07-SSS Privacy SAB-PS-R65-S07-SSS



#### **ACCESSORIES**



## LEVER ON ROSE

#### **ACCESSORIES**





# SAB-ATS-R53-SSS SAB-AT







### LEVER ON ROSE















www.sabre.com.au