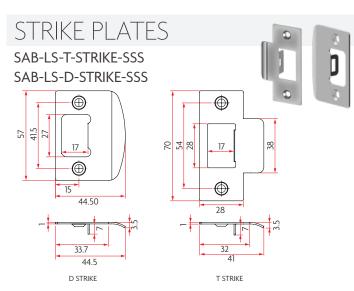

rity and also offering AS1428 compliancy. Whilst the quality of the R65 lever on rose was to meet the needs of commercial applications, the 65mm rose diameter boasts

the advantage of installation on new and existing residential doors with complimenting privacy sets. The Sabre R65 lever rose furniture can be combined with industry leading commercial mortice locks or Sabre's high quality tubular latches and privacy bolts. When it comes to matching accessories, you can choose from the wide selection of Sabre R53 round rose accessories.

# Lever SAB-LS-R65-H01-SSS Privacy SAB-PS-R65-H01-SSS







# SO7 - SOLID Lever SAB-LS-R65-S07-SSS Privacy SAB-PS-R65-S07-SSS



#### **ACCESSORIES**



## LEVER ON ROSE

#### **ACCESSORIES**





# SAB-ATS-R53-SSS SAB-AT







### LEVER ON ROSE















www.sabre.com.au