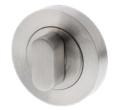

OSE SUITABLE FOR USE IN COMMERCIAL

AND RESIDENTIAL APPLICATIONS

#### LEVER SETS

- Non handed (site adjustable)
- Suitable for door thickness between 34mm and 50mm
- Made from durable and low maintenance stainless steel
- Tested for durability for up to 500,000 cycles
- Concealed threaded rose covers
- AS1428 compliant designs as indicated

#### PRIVACY LEVERS - LATCH INCLUDED

- Push button privacy locking from inside. Operate lever from inside to automatically unlock door when exiting
- External emergency release function
- Push on rose cover for concealed fixing and easy hole alignment for privacy pin
- Ideally suited to residential applications















## LEVER ON ROSE

#### LEVER DESIGNS





S06



S07









#### **ACCESSORIES**





#### ESCUTCHEONS









#### TURNS









#### PRIVACY SET



Locking/unlocking Simply push in the pin located on the internal rose to lock the external lever. To unlock pull pin back out or operate the lever.



In case of an emergency Insert a long narrow object into the small round hole on the external rose to push the locking pin out.





# LEVER ON ROSE

#### **SPECIFICATIONS**

When you require quality door furniture for your project or home it's difficult to go past the Sabre R65 lever on rose door furniture. Taking quality to the next level all R65 roses are manufactured from solid investment cast stainless steel with concealed fixing, satisfying those seeking the finer details of design and security and also offering AS1428 compliancy. Whilst the quality of the R65 lever on rose was to meet the needs of commercia