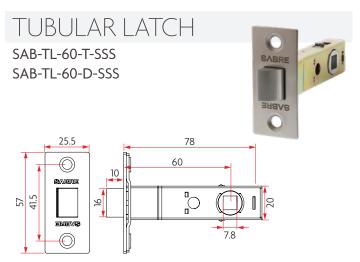

the advantage of installation on new and existing residential doors with complimenting privacy sets. The Sabre R65 lever rose furniture can be combined with industry leading commercial mortice locks or Sabre's high quality tubular latches and privacy bolts. When it comes to matching accessories, you can choose from the wide selection of Sabre R53 round rose accessories.