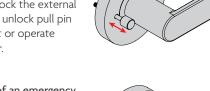

#### PRIVACY SET

Locking/unlocking Simply push in the pin located on the internal rose to lock the external lever. To unlock pull pin back out or operate the lever.

In case of an emergency Insert a long narrow object into the small round hole on the external rose to push the locking pin out.