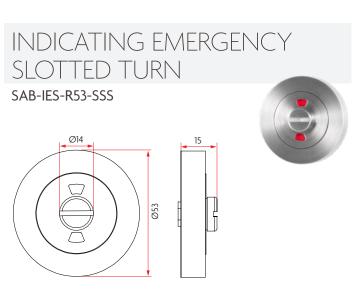

iner details of design and security and also offering AS1428 compliancy. Whilst the quality of the R65 lever on rose was to meet the needs of commercial applications, the 65mm rose diameter boasts

the advantage of installation on new and existing residential doors with complimenting privacy sets. The Sabre R65 lever rose furniture can be combined with industry leading commercial mortice locks or Sabre's high quality tubular latches and privacy bolts. When it comes to matching accessories, you can choose from the wide selection of Sabre R53 round rose accessories.

# Lever SAB-LS-R65-H01-SSS Privacy SAB-PS-R65-H01-SSS







# SO7 - SOLID Lever SAB-LS-R65-S07-SSS Privacy SAB-PS-R65-S07-SSS



#### **ACCESSORIES**



## LEVER ON ROSE

#### **ACCESSORIES**





# SAB-ATS-R53-SSS SAB-AT







### LEVER ON ROSE















www.sabre.com.au