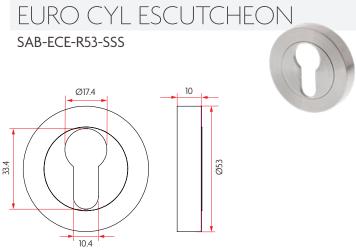

and security and also offering AS1428 compliancy. Whilst the quality of the R65 lever on rose was to meet the needs of commercial applications, the 65mm rose diameter boasts

the advantage of installation on new and existing residential doors with complimenting privacy sets. The Sabre R65 lever rose furniture can be combined with industry leading commercial mortice locks or Sabre's high quality tubular latches and privacy bolts. When it comes to matching accessories, you can choose from the wide selection of Sabre R53 round rose accessories.

# Lever SAB-LS-R65-H01-SSS Privacy SAB-PS-R65-H01-SSS







# SO7 - SOLID Lever SAB-LS-R65-S07-SSS Privacy SAB-PS-R65-S07-SSS



#### **ACCESSORIES**



## LEVER ON ROSE

#### **ACCESSORIES**





# SAB-ATS-R53-SSS SAB-AT







### LEVER ON ROSE















www.sabre.com.au