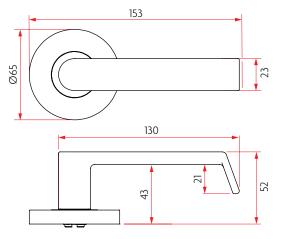

#### LEVER DESIGNS

S06

S07

# SO7 - SOLID Lever SAB-LS-R65-S07-SSS Privacy SAB-PS-R65-S07-SSS