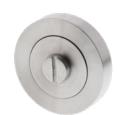

E SUITABLE FOR USE IN COMMERCIAL

AND RESIDENTIAL APPLICATIONS

#### LEVER SETS

- Non handed (site adjustable)
- Suitable for door thickness between 34mm and 50mm
- Made from durable and low maintenance stainless steel
- Tested for durability for up to 500,000 cycles
- Concealed threaded rose covers
- AS1428 compliant designs as indicated

#### PRIVACY LEVERS - LATCH INCLUDED

- Push button privacy locking from inside. Operate lever from inside to automatically unlock door when exiting
- External emergency release function
- Push on rose cover for concealed fixing and easy hole alignment for privacy pin
- Ideally suited to residential applications















## LEVER ON ROSE

#### LEVER DESIGNS





S06



S07









#### **ACCESSORIES**





#### ESCUTCHEONS









#### TURNS









#### PRIVACY SET



Locking/unlocking Simply push in the pin located on the internal rose to lock the external lever. To unlock pull pin back out or operate the lever.



In case of an emergency Insert a long narrow object into the small round hole on the external rose to push the locking pin out.





# LEVER ON ROSE

#### **SPECIFICATIONS**

When you require quality door furniture for your project or home it's difficult to go past the Sabre R65 lever on rose door furniture. Taking quality to the next level all R65 roses are manufactured from solid investment cast stainless steel with concealed fixing, satisfying those seeking the finer details of design and security and also offering AS1428 compliancy. Whilst the quality of the R65 lever on rose was to meet the needs of commercial