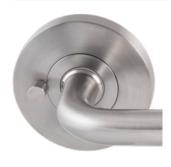

MMERCIAL

AND RESIDENTIAL APPLICATIONS

#### LEVER SETS

- Non handed (site adjustable)
- Suitable for door thickness between 34mm and 50mm
- Made from durable and low maintenance stainless steel
- Tested for durability for up to 500,000 cycles
- Concealed threaded rose covers
- AS1428 compliant designs as indicated

#### PRIVACY LEVERS - LATCH INCLUDED

- Push button privacy locking from inside. Operate lever from inside to automatically unlock door when exiting
- External emergency release function
- Push on rose cover for concealed fixing and easy hole alignment for privacy pin
- Ideally suited to residential applications















## LEVER ON ROSE

#### LEVER DESIGNS





S06



S07









#### **ACCESSORIES**





#### ESCUTCHEONS









#### TURNS









#### PRIVACY SET



Locking/unlocking Simply push in the pin located on the internal rose to lock the external lever. To unlock pull pin back out or operate the lever.



In case of an emergency Insert a long narrow object into the small round hole on the external rose to push the locking pin out.





# LEVER ON ROSE

#### **SPECIFICATIONS**

When you require quality door furniture for your project or home it's difficult to go past the Sabre R65 lever on rose door furniture. Taking quality to the next level all R65 roses are manufactured from solid investment cast stainless steel with concealed fixing, satisfying those seeking the finer details of design and security and also offering AS1428 compliancy. Whilst the quality of the R65 lever on rose was to meet the needs of commercial applications, the 65mm r