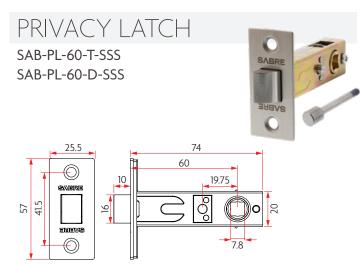

#### PRIVACY LEVERS - LATCH INCLUDED

- Push button privacy locking from inside. Operate lever from inside to automatically unlock door when exiting
- External emergency release function
- Push on rose cover for concealed fixing and easy hole alignment for privacy pin
- Ideally suited to residential applications

#### PRIVACY SET

Locking/unlocking Simply push in the pin located on the internal rose to lock the external lever. To unlock pull pin back out or operate the lever.

In case of an emergency Insert a long narrow object into the small round hole on the external rose to push the locking pin out.

the advantage of installation on new and existing residential doors with complimenting privacy sets. The Sabre R65 lever rose furniture can be combined with industry leading commercial mortice locks or Sabre's high quality tubular latches and privacy bolts. When it comes to matching accessories, you can choose from the wide selection of Sabre R53 round rose accessories.