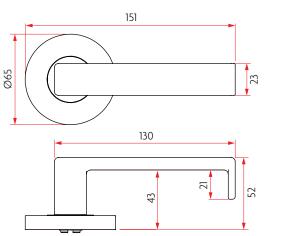

#### LEVER SETS

- Non handed (site adjustable)
- Suitable for door thickness between 34mm and 50mm
- Made from durable and low maintenance stainless steel
- Tested for durability for up to 500,000 cycles
- Concealed threaded rose covers
- AS1428 compliant designs as indicated

# LEVER ON ROSE