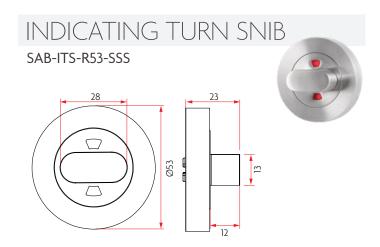

#### **ACCESSORIES**

#### TURNS

#### PRIVACY SET

Locking/unlocking Simply push in the pin located on the internal rose to lock the external lever. To unlock pull pin back out or operate the lever.

In case of an emergency Insert a long narrow object into the small round hole on the external rose to push the locking pin out.