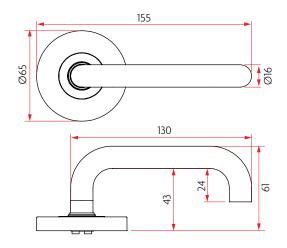

#### LEVER SETS

- Non handed (site adjustable)
- Suitable for door thickness between 34mm and 50mm
- Made from durable and low maintenance stainless steel
- Tested for durability for up to 500,000 cycles
- Concealed threaded rose covers
- AS1428 compliant designs as indicated

#### LEVER DESIGNS

S06

S07