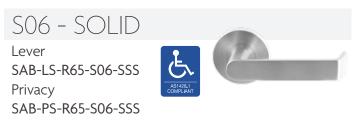

furniture. Taking quality to the next level all R65 roses are manufactured from solid investment cast stainless steel with concealed fixing, satisfying those seeking the finer details of design and security and also offering AS1428 compliancy. Whilst the quality of the R65 lever on rose was to meet the needs of commercial applications, the 65mm rose diameter boasts

the advantage of installation on new and existing residential doors with complimenting privacy sets. The Sabre R65 lever rose furniture can be combined with industry leading commercial mortice locks or Sabre's high quality tubular latches and privacy bolts. When it comes to matching accessories, you can choose from the wide selection of Sabre R53 round rose accessories.

# Lever SAB-LS-R65-H01-SSS Privacy SAB-PS-R65-H01-SSS







# SO7 - SOLID Lever SAB-LS-R65-S07-SSS Privacy SAB-PS-R65-S07-SSS



#### **ACCESSORIES**



## LEVER ON ROSE

#### **ACCESSORIES**





# SAB-ATS-R53-SSS SAB-AT







### LEVER ON ROSE















www.sabre.com.au