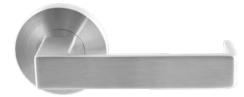

## LEVER ON ROSE

#### LEVER DESIGNS

S06

S07

#### LEVER SETS

- Non handed (site adjustable)
- Suitable for door thickness between 34mm and 50mm
- Made from durable and low maintenance stainless steel
- Tested for durability for up to 500,000 cycles
- Concealed threaded rose covers
- AS1428 compliant designs as indicated