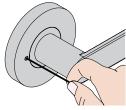

#### PRIVACY SET

Locking/unlocking Simply push in the pin located on the internal rose to lock the external lever. To unlock pull pin back out or operate the lever.

In case of an emergency Insert a long narrow object into the small round hole on the external rose to push the locking pin out.