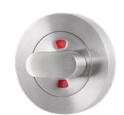

#### PRIVACY SET

Locking/unlocking Simply push in the pin located on the internal rose to lock the external lever. To unlock pull pin back out or operate the lever.

In case of an emergency Insert a long narrow object into the small round hole on the external rose to push the locking pin out.