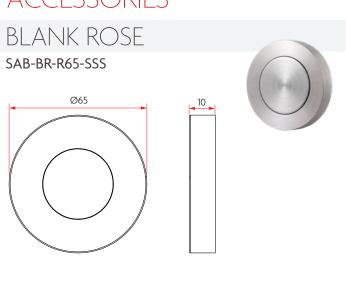

t cast stainless steel with concealed fixing, satisfying those seeking the finer details of design and security and also offering AS1428 compliancy. Whilst the quality of the R65 lever on rose was to meet the needs of commercial applications, the 65mm rose diameter boasts

the advantage of installation on new and existing residential doors with complimenting privacy sets. The Sabre R65 lever rose furniture can be combined with industry leading commercial mortice locks or Sabre's high quality tubular latches and privacy bolts. When it comes to matching accessories, you can choose from the wide selection of Sabre R53 round rose accessories.

# Lever SAB-LS-R65-H01-SSS Privacy SAB-PS-R65-H01-SSS







# SO7 - SOLID Lever SAB-LS-R65-S07-SSS Privacy SAB-PS-R65-S07-SSS



#### **ACCESSORIES**



## LEVER ON ROSE

#### **ACCESSORIES**





# SAB-ATS-R53-SSS SAB-AT







### LEVER ON ROSE















www.sabre.com.au