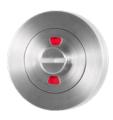

**ARCHITECTURAL** 

#accesshardware | BUSINESS > Your business can earn Qantas Points with us:

65MM ROUND ROSE

LEVER ON ROSE SUITABLE FOR USE IN COMMERCIAL

AND RESIDENTIAL APPLICATIONS

#### PRIVACY SET

Locking/unlocking Simply push in the pin located on the internal rose to lock the external lever. To unlock pull pin back out or operate the lever.

In case of an emergency Insert a long narrow object into the small round hole on the external rose to push the locking pin out.