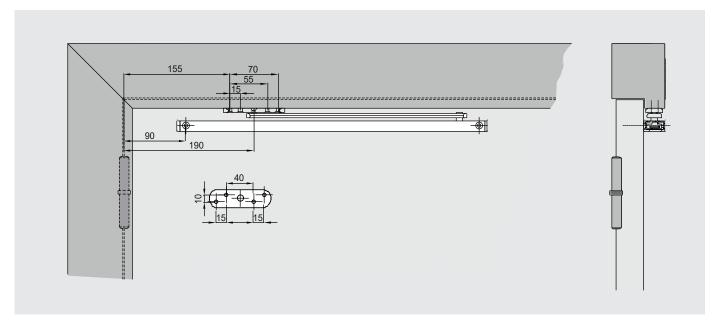

# Specifications

Pull side installation with angled support plate

Push side installation with flat support plate