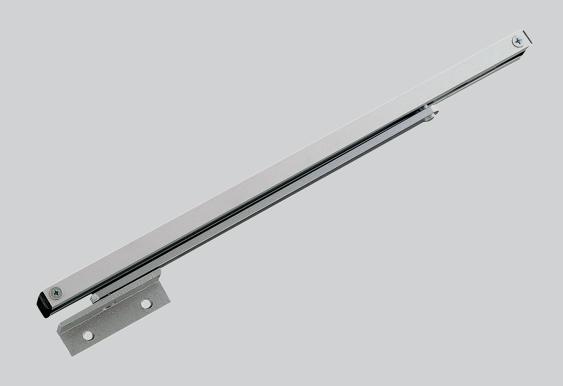

## Door limiter

The dormakaba Groom opening limiter is ideal where the use of wall or floor stops cannot be installed.

These door limiters provide a selectable and adjustable hold open function or a dead stop function depending on the requirements needed.

#### Advantages at a glance:

- Slide channel extruded aluminium with Black nylon end caps.
- Steel arm with a flat or angled fixing plate.
- · Two models.
  - push side fixing
  - pull side fixing
- Complete with stopping module and an adjustable strength hold open device.
- Simple and quick installation.