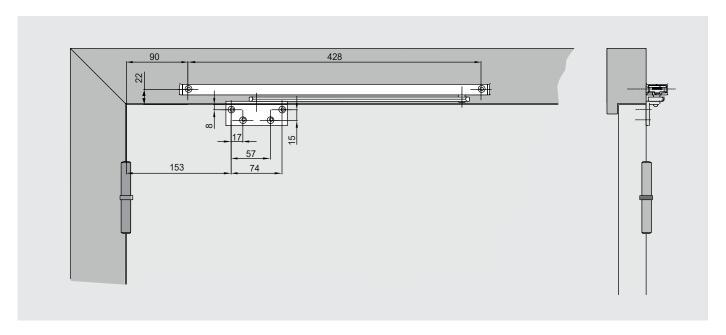

# Specifications

Pull side installation with angled support plate

Push side installation with flat support plate