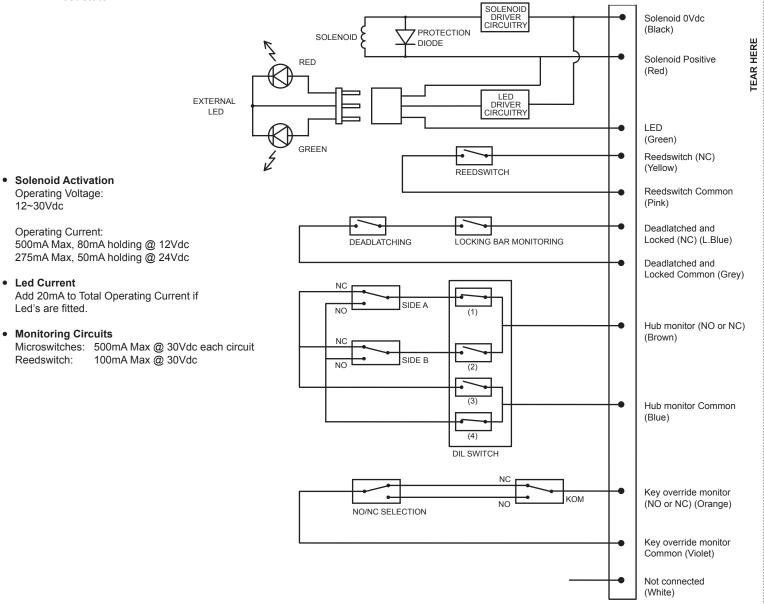

## ELECTRICAL SPECIFICATIONS

Note : Diagram depicts RH opened door, with handle & key in rest state.

| COLOUR     | FUNCTION                        |
|------------|---------------------------------|
| Black      | Solenoid 0Vdc                   |
| Red        | Solenoid Positive (12~30Vdc)    |
| Yellow     | Door closed Reed Switch (NC)    |
| Pink       | Reed Switch Common              |
| Light Blue | Deadlatched and Locked (NC)     |
| Grey       | Deadlatched and Locked Common   |
| Brown      | Hub monitor (NO or NC)          |
| Blue       | Hub monitor Common              |
| Orange     | Key override monitor (NO or NC) |
| Violet     | Key override monitor Common     |
| Green      | LED (12~30Vdc)                  |
| White      | Not connected                   |