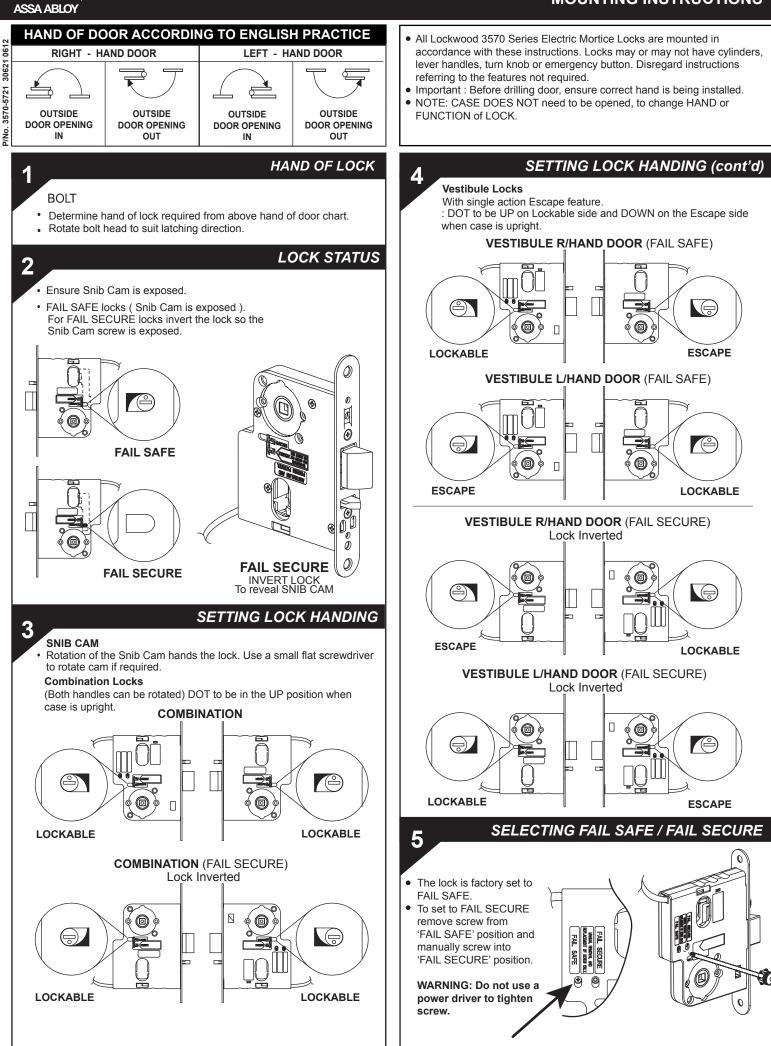

## **COCKWOOD**

## 3570 SERIES ELECTRIC MORTICE LOCK MOUNTING INSTRUCTIONS





## ELECTRICAL SPECIFICATIONS

Note : Diagram depicts RH opened door, with handle & key in rest state.



| COLOUR     | FUNCTION                        |
|------------|---------------------------------|
| Black      | Solenoid 0Vdc                   |
| Red        | Solenoid Positive (12~30Vdc)    |
| Yellow     | Door closed Reed Switch (NC)    |
| Pink       | Reed Switch Common              |
| Light Blue | Deadlatched and Locked (NC)     |
| Grey       | Deadlatched and Locked Common   |
| Brown      | Hub monitor (NO or NC)          |
| Blue       | Hub monitor Common              |
| Orange     | Key override monitor (NO or NC) |
| Violet     | Key override monitor Common     |
| Green      | LED (12~30Vdc)                  |
| White      | Not connected                   |

**TE