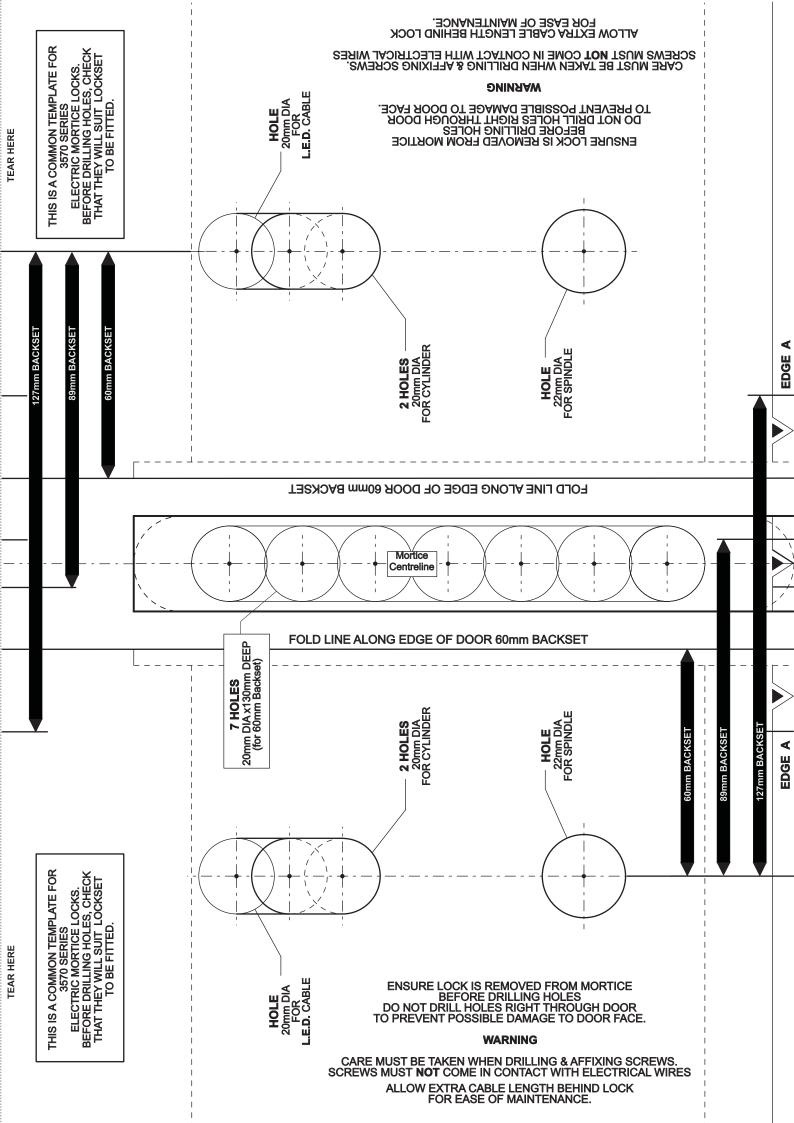

RICAL SPECIFICATIONS

Note : Diagram depicts RH opened door, with handle & key in rest state.



| COLOUR     | FUNCTION                        |
|------------|---------------------------------|
| Black      | Solenoid 0Vdc                   |
| Red        | Solenoid Positive (12~30Vdc)    |
| Yellow     | Door closed Reed Switch (NC)    |
| Pink       | Reed Switch Common              |
| Light Blue | Deadlatched and Locked (NC)     |
| Grey       | Deadlatched and Locked Common   |
| Brown      | Hub monitor (NO or NC)          |
| Blue       | Hub monitor Common              |
| Orange     | Key override monitor (NO or NC) |
| Violet     | Key override monitor Common     |
| Green      | LED (12~30Vdc)                  |
| White      | Not connected                   |

**TEAR HERE**