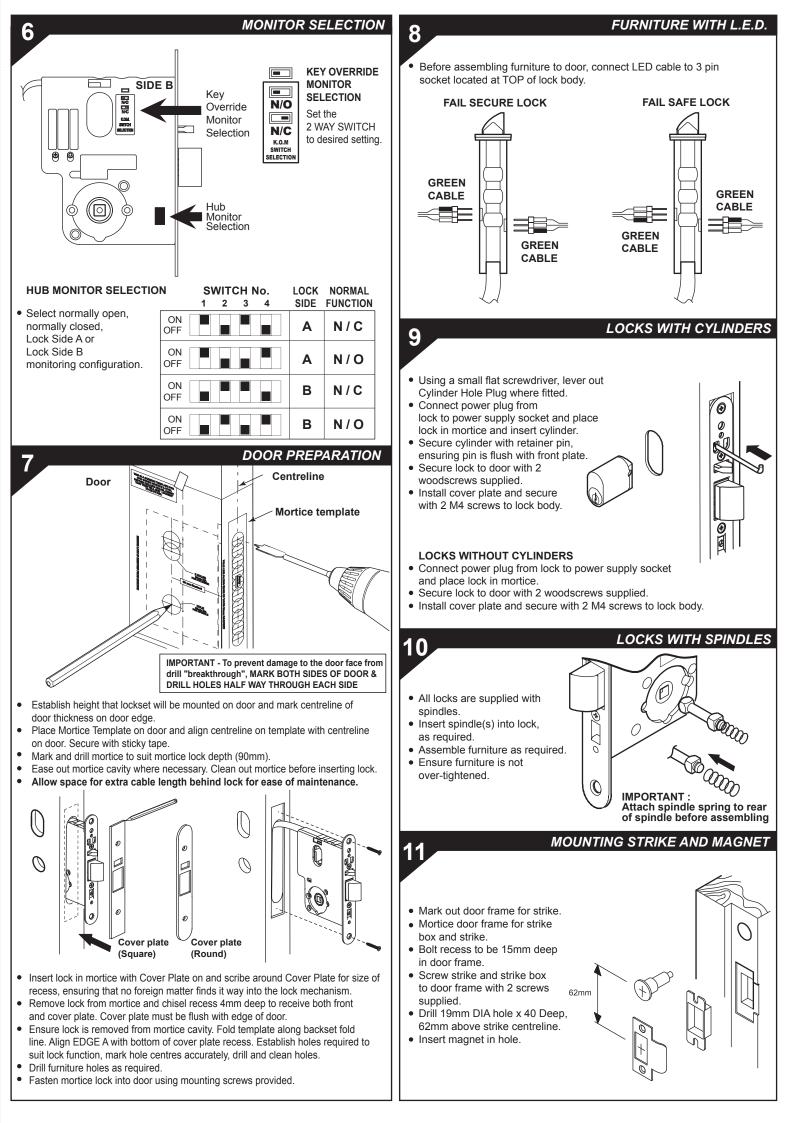

## **COCKWOOD**

## 3570 SERIES ELECTRIC MORTICE LOCK MOUNTING INSTRUCTIONS





## ELECTRICAL SPECIFICATIONS

Note : Diagram depicts RH opened door, with handle & key in rest state.



| COLOUR     | FUNCTION                        |
|------------|---------------------------------|
| Black      | Solenoid 0Vdc                   |
| Red        | Solenoid Positive (12~30Vdc)    |
| Yellow     | Door closed Reed Switch (NC)    |
| Pink       | Reed Switch Common              |
| Light Blue | Deadlatched and Locked (NC)     |
| Grey       | Deadlatched and Locked Common   |
| Brown      | Hub monitor (NO or NC)          |
| Blue       | Hub monitor Common              |
| Orange     | Key override monitor (NO or NC) |
| Violet     | Key override monitor Common     |
| Green      | LED (12~30Vdc)                  |
| White      | Not connected                   |

**TEAR