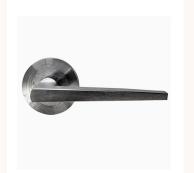

## **Bastone Lever Handle**

1791-CP, 1791-SC

The Bastone Lever Handle 1791 offers a unique and sleek design which effortlessly displays modernity and luxury. It also ensures great functionality and simplicity in its use.