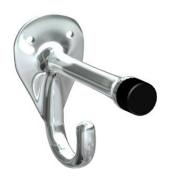

## **SPECIFICATION**

Coat Hook and Bumper shall be fabricated of chrome plated brass with a black neoprene bumper to protect wall and or partition surfaces. Two (2) mounting holes capable of accommodating No. 10 screws shall be provided for anchoring unit to wall.