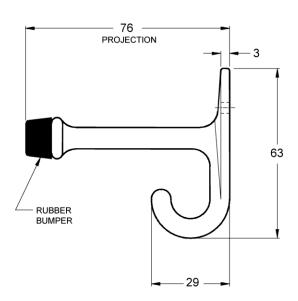

## **SPECIFICATION**

Coat Hook and Bumper shall be fabricated of chrome plated brass with a black neoprene bumper to protect wall and or partition surfaces. Two (2) mounting holes capable of accommodating No. 10 screws shall be provided for anchoring unit to wall.

## **INSTALLATION**

Bumper is surface mounted to wall or partition using No. 10 self tapping screws (supplied by others). For mounting height standards refer to current Building Code of Australia for able bodied and/or disabled use.