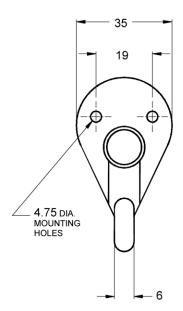

## **SPECIFICATION**

Coat Hook and Bumper shall be fabricated of chrome plated brass with a black neoprene bumper to protect wall and or partition surfaces. Two (2) mounting holes capable of accommodating No. 10 screws shall be provided for anchoring unit to wall.

## **INSTALLATION**

Bumper is surface mounted to wall or partition using No. 10 self tapping screws (supplied by others). For mounting height standards refer to current Building Code of Australia for able bodied and/or disabled use.