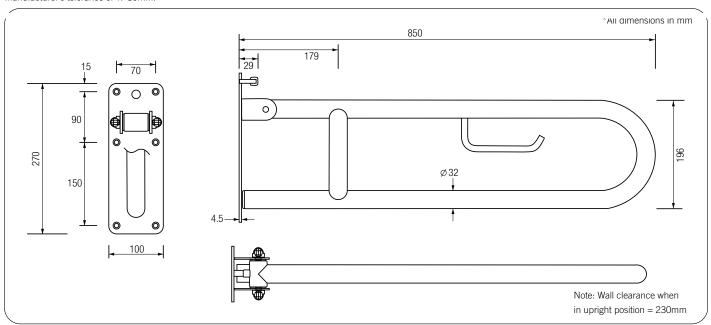

## **Technical Detail**

32mm [Dia], 304 Satin Stainless Steel Rail: Bracket: 4.5mm, 304 Satin Stainless Steel

Inlcuded Fixings:

Important: Installation instructions and current rough-in details should be furnished with each fixture. Do not rough in without certified dimensions. Dimensions are subject to manufacturer's tolerance of +/-10mm.