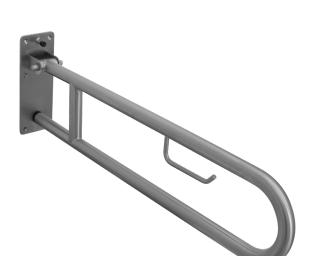

# Drop Down Grab Rail with Toilet Roll Holder

# Model RBA4007-123

#### **Materials & Features**

Stainless Steel Drop Down Grab Rail can be folded up against the wall. Simple one-hand operation to allow easy access to the WC. Includes rubber bumper to stop rail from hitting the wall when upright.

## **Available Models**

RBA4007-123 Drop Down Grab Rail with Toilet Roll Holder (Pictured)