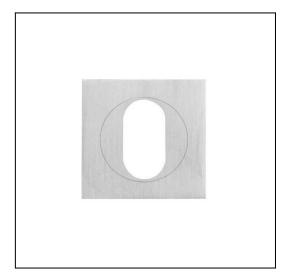

# Oval cylinder escutcheon R50 rose

Product Code: E54-SC

# Description:

An oval cylinder escutcheon to be used where there's an Australian oval cylinder to be trimmed. A matching accessory that coordinates well with all levers on square roses and entrance handles.