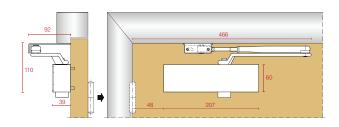

#### PARALLEL ARM

#### **PUSH SIDE**

Provided the site conditions allow, an opening angle of 180° is possible with this installation. Please note that using this installation a size 3 spring strength is achieved.