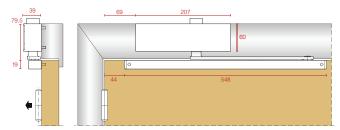

#### STANDARD TRANSOM

#### **PULL SIDE**

Provided the site conditions allow, an opening angle of 180° is possible with this installation. Please note that using measurements A or B will provide different spring strengths.