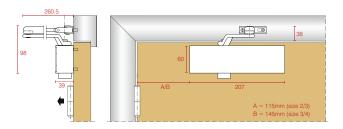

#### PARALLEL ARM

#### **PUSH SIDE**

Provided the site conditions allow, an opening angle of 180° is possible with this installation. Please note that using this installation a size 3 spring strength is achieved.