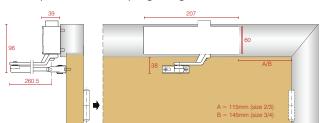

#### TRACK ARM

#### **PULL SIDE**

Provided the site conditions allow, an opening angle of 170° is possible with this installation. Please note that using this installation a size 3 spring strength is achieved.