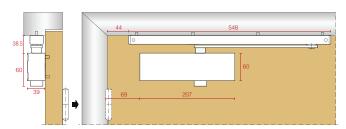

#### **PULL SIDE**

Provided the site conditions allow, an opening angle of 180° is possible with this installation. Please note that using measurements A or B will provide different spring strengths.

#### TRACK ARM

#### **PULL SIDE**

Provided the site conditions allow, an opening angle of 170° is possible with this installation. Please note that using this installation a size 3 spring strength is achieved.