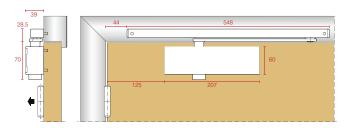

#### STANDARD ARM

#### **PULL SIDE**

Provided the site conditions allow, an opening angle of 180° is possible with this installation. Please note that using measurements A or B will provide different spring strengths.