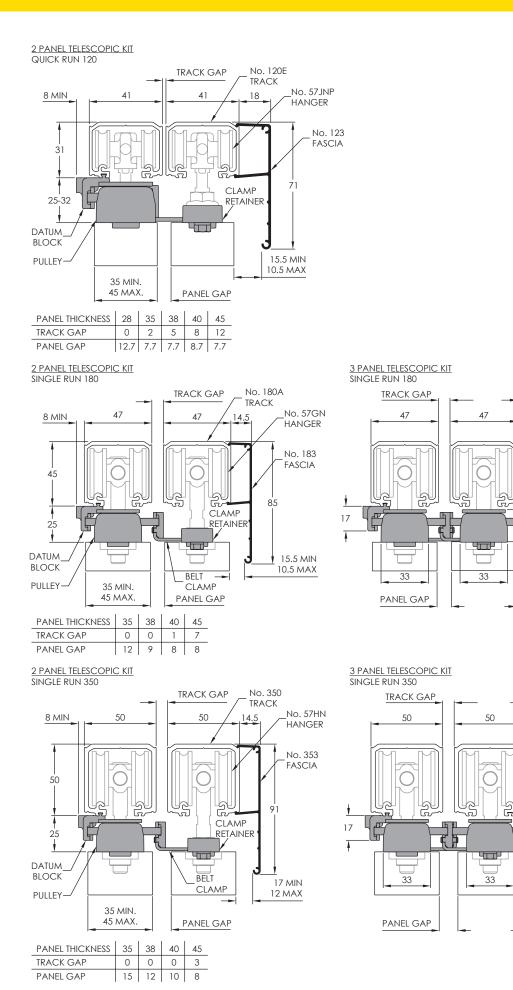

Telescopic opens passing panels concurrently. Operating one panel will drive the other panels to traverse across the opening.

## **Panel Specification**

As per the Single Run systems.

Note: Different panel dimensions per system using soft close.

| Track System:<br>Single Run<br>Quick Run                                                                               | 120                              | 180                              | 350                              |
|------------------------------------------------------------------------------------------------------------------------|----------------------------------|----------------------------------|----------------------------------|
| Max Panel Weight<br>Per Individual Panel:<br>2 Panels System<br>3 Panels System Max<br>Panel Height<br>Panel Thickness | 120kg<br>100kg<br>3000mm<br>28mm | 120kg<br>100kg<br>3000mm<br>35mm | 120kg<br>100kg<br>3000mm<br>35mm |

### **Standard Sets and Packs**

Sets comprise of clamped toothed belt, floor guide, pulley, datum block, clamp retainer, belt clamp and door guide.

Set No: TEL/2 TEL/3 **Max panel width** 1450mm 1450mm

#### **Hardware Specification**

**Track:** Material Finish Standard Lengths 120E, 180A, & 350 Aluminium Anodised 2000mm, 3000mm, 4000mm & 6000mm

Accessories: Door Stop Fascia

120DS or 180DS 123, 183, 353