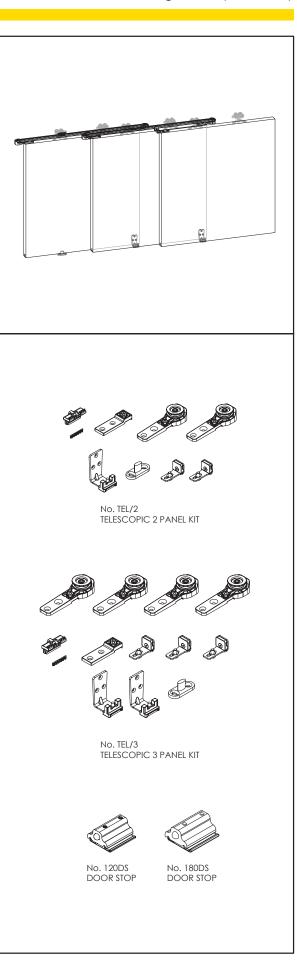

### **Standard Sets and Packs**

Sets comprise of clamped toothed belt, floor guide, pulley, datum block, clamp retainer, belt clamp and door guide.

Set No: TEL/2 TEL/3 **Max panel width** 1450mm 1450mm

#### **Hardware Specification**

**Track:** Material Finish Standard Lengths 120E, 180A, & 350 Aluminium Anodised 2000mm, 3000mm, 4000mm & 6000mm

Accessories: Door Stop Fascia

120DS or 180DS 123, 183, 353