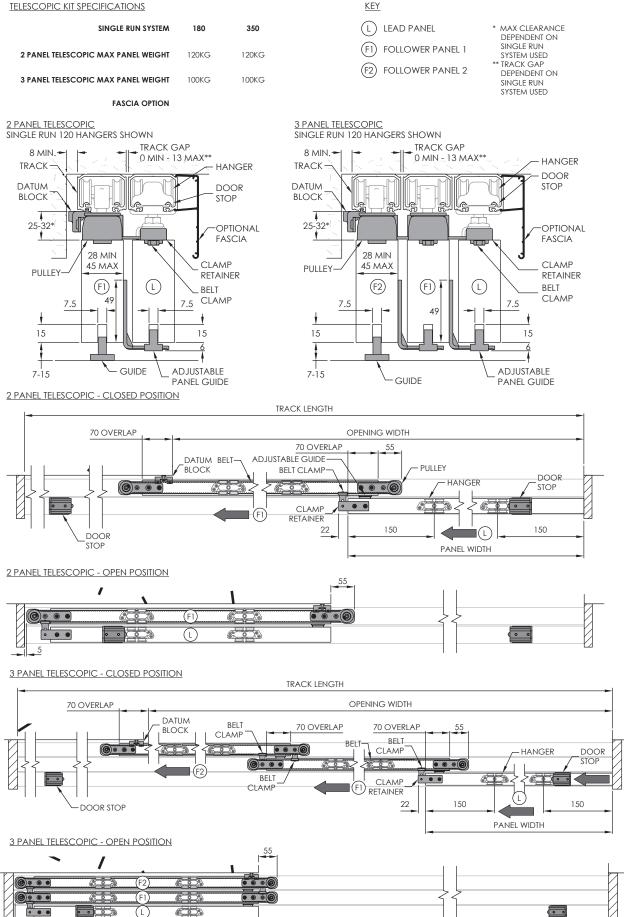

Telescopic opens passing panels concurrently. Operating one panel will drive the other panels to traverse across the opening.

## **Panel Specification**

As per the Single Run systems.

Note: Different panel dimensions per system using soft close.

| Track System:<br>Single Run<br>Quick Run                                                                               | 120                              | 180                              | 350                              |
|------------------------------------------------------------------------------------------------------------------------|----------------------------------|----------------------------------|----------------------------------|
| Max Panel Weight<br>Per Individual Panel:<br>2 Panels System<br>3 Panels System Max<br>Panel Height<br>Panel Thickness | 120kg<br>100kg<br>3000mm<br>28mm | 120kg<br>100kg<br>3000mm<br>35mm | 120kg<br>100kg<br>3000mm<br>35mm |

### **Standard Sets and Packs**

Sets comprise of clamped toothed belt, floor guide, pulley, datum block, clamp retainer, belt clamp and door guide.

Set No: TEL/2 TEL/3 **Max panel width** 1450mm 1450mm

#### **Hardware Specification**

**Track:** Material Finish Standard Lengths 120E, 180A, & 350 Aluminium Anodised 2000mm, 3000mm, 4000mm & 6000mm

Accessories: Door Stop Fascia

120DS or 180DS 123, 183, 353