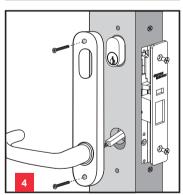

 Install furniture to the door. Do not over tighten screws with excessive tension on power driver as this may damage screws and void warranty.