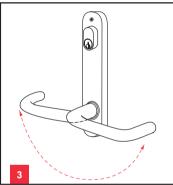

**3.** Non handed levers To change handing rotate lever 180°.

4. Insert spindle and spring supplied with lever to both sides of the door (spring locates fully into lever). Determine the correct screw length to suit the door thickness then cut screws.