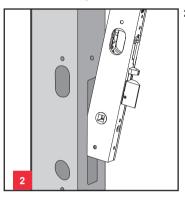

2. Important do not attempt to drill holes whilst lock is in mortice. Drill the 4.5mm fixing holes half way through the door and repeat on the other side, with the holes meeting in the middle of the door. Drill other holes that are required to match function of plates.