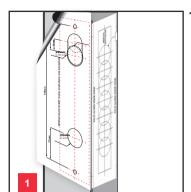

## Door Furniture Template and Fitting Instructions

This template applies to bolt through fix lock/latch with a 23mm backset.
Position template and mark out drilling centres. Important also refer to lock manufacturer's template prior to drilling.

## 6400/6500 Series

Door Furniture Template

Paper templates might distort due to air moisture. Only the indicated measurements are therefore obligatory.