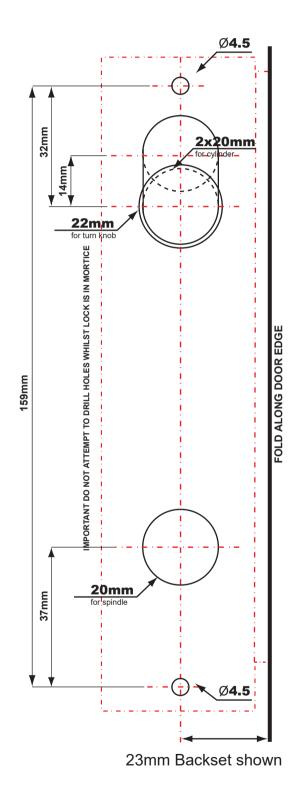

## Door Furniture Template and Fitting Instructions

This template applies to bolt through fix lock/latch with a 23mm backset.
Position template and mark out drilling centres. Important also refer to lock manufacturer's template prior to drilling.

2. Important do not attempt to drill holes whilst lock is in mortice. Drill the 4.5mm fixing holes half way through the door and repeat on the other side, with the holes meeting in the middle of the door. Drill other holes that are required to match function of plates.

## 6400/6500 Series

Door Furniture Template

Paper templates might distort due to air moisture. Only the indicated measurements are therefore obligatory.