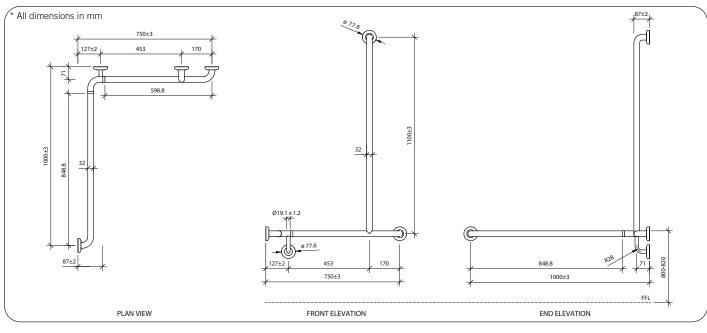

# **Technical Detail**

Rail: Fixings: 32mm [Dia], 304 Satin Stainless Steel By others

Important: Installation instructions and current rough-in details should be furnished with each fixture. Do not rough in without certified dimensions. Dimensions are subject to manufacturer's tolerance of +/-10mm.