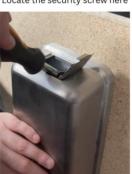

### **Installation Guidelines**

- May be subject to Australian Building Code Regulations for height and location fixing and may be subject to placement as per architectural drawings. In all cases, this is the responsibility of the installer.
- Using the key provided, unlock the unit. Locate the security screw inside and loosen it, until the screw is no longer seen from the back of the unit.
- Using the separate mounting bracket provided, determine the appropriate installation height and location using the mounting holes on the bracket.
- Drill holes at the marked locations and insert plastic anchors.
- **4.** Fix the mounting plate into place with screws.
- 5. Tighten all screws and ensure unit is level.
- **6.** Attach the soap dispenser onto the mounting bracket by pushing it down to lock into place.
- **7.** Re-tighten the screw from Step 1 to ensure that the unit is secure to the bracket.
- Note: If the security screw is not tightened soap can leak from the back of the unit.

Mounting Bracket

Locate the security screw here

The photographs and line drawings of the products presented above are representational only.

Metlam Australia Pty Ltd reserves the right to, and from time to time, make changes and improvements in design and dimensions