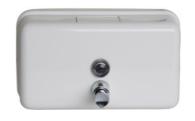

# **ML600 Series Horizontal Soap Dispenser**

\*ML600AS

\*ML600W

\*ML600BS

### **Finish**

- ML600AS & ML600BS: Satin Stainless Steel
- ML600W: White Powder Coat