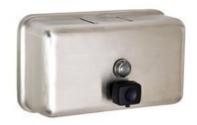

# **ML600 Series Horizontal Soap Dispenser**

\*ML600AS

\*ML600W

\*ML600BS

### **Finish**

- ML600AS & ML600BS: Satin Stainless Steel
- ML600W: White Powder Coat