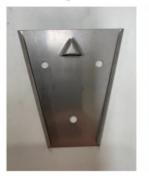

### **Installation Guidelines**

- May be subject to Australian Building Code Regulations for height and location fixing and may be subject to placement as per architectural drawings. In all cases, this is the responsibility of the installer.
- Using the key provided, unlock the unit. Locate the security screw inside and loosen it, until the screw is no longer seen from the back of the unit.
- Using the separate mounting bracket provided, determine the appropriate installation height and location using the mounting holes on the bracket.
- Drill holes at the marked locations and insert plastic anchors.
- **4.** Fix the mounting plate into place with screws.
- 5. Tighten all screws and ensure unit is level.
- **6.** Attach the soap dispenser onto the mounting bracket by pushing it down to lock into place.
- **7.** Re-tighten the screw from Step 1 to ensure that the unit is secure to the bracket.
- Note: If the security screw is not tightened soap can leak from the back of the unit.

Mounting Bracket

Locate the security screw here

The photographs and line drawings of the products presented above are representational only.

Metlam Australia Pty Ltd reserves the right to, and from time to time, make changes and improvements in design and dimensions