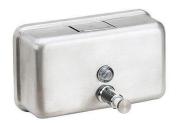

# **ML600 Series Horizontal Soap Dispenser**

\*ML600AS

\*ML600W

\*ML600BS

### **Finish**

- ML600AS & ML600BS: Satin Stainless Steel
- ML600W: White Powder Coat