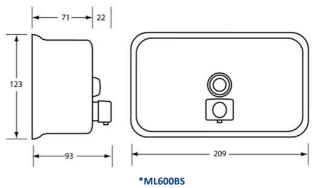

# **ML600 Series Horizontal Soap Dispenser**

\*ML600AS

\*ML600W

\*ML600BS

#### **Dimensions**

- ML600AS & ML600W: 209mmW x123mmH x 123mmD
- ML600BS: 209mmW x 123mmH x 93mmD

### **Finish**

- ML600AS & ML600BS: Satin Stainless Steel
- ML600W: White Powder Coat