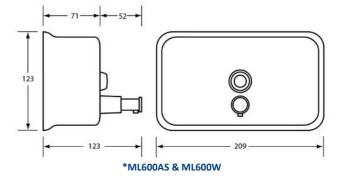

#### **Dimensions**

- ML600AS & ML600W: 209mmW x123mmH x 123mmD
- ML600BS: 209mmW x 123mmH x 93mmD