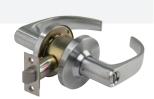

### PASSAGE SET

#### SAB-LL402-70-SC

Outside: Opened by handle at all times. Inside: Opened by handle at all times.