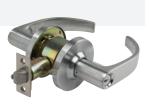

#### SAB-LL401-70-SC

Finish: Satin Chrome

Outside: Operated by handle when unlocked. Use of emergency slot unlocks handle.

Inside: Push button locks outside handle. Inside handle always unlocks outside handle. Inside lever is always unlocked providing emergency exit.