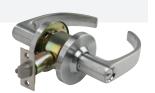

### **FNTRANCE SET**

#### SAB-LL400-70-SC

Outside: Operated by handle when unlocked. Key unlocks handle and retracts latch.

Inside: Push button locks outside handle. Inside handle always unlocks outside handle. Opened by handle at all times.