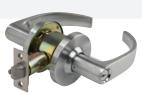

#### SAB-LL400-70-SC

Outside: Operated by handle when unlocked. Key unlocks handle and retracts latch.

Inside: Push button locks outside handle. Inside handle always unlocks outside handle. Opened by handle at all times.