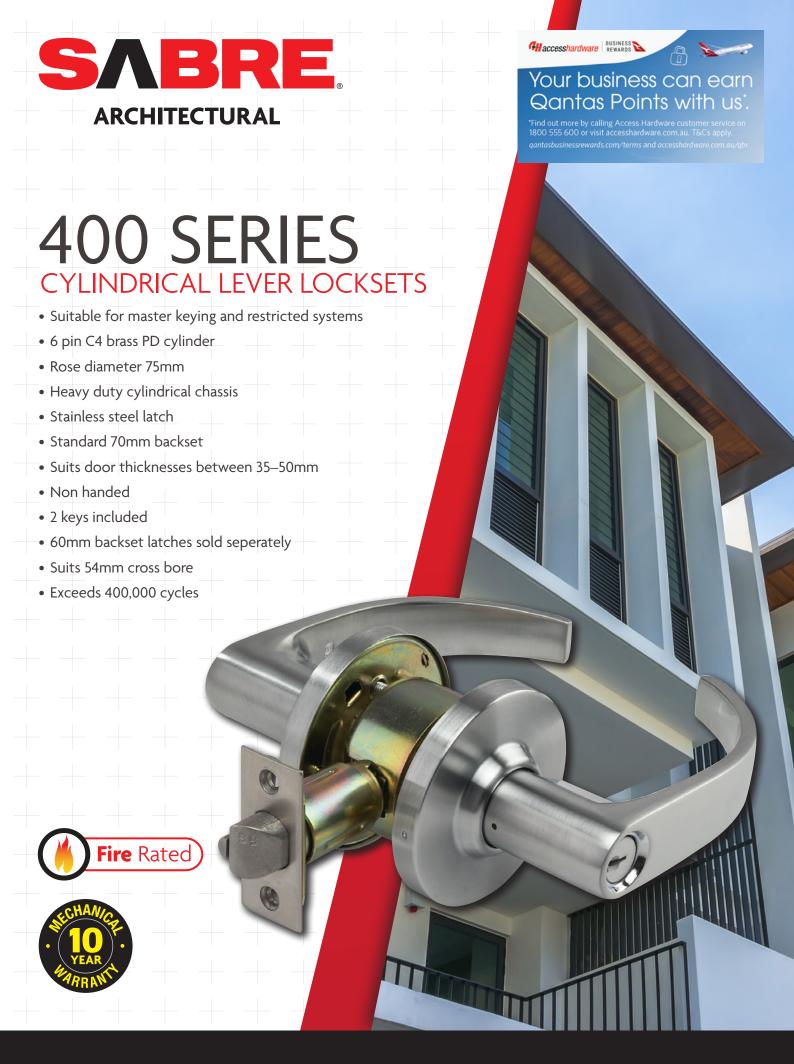

# 400 SERIES LEVER LOCKSETS

# **FUNCTIONS**

The 400 Series Cylindrical Lever Locksets are manufactured to semicommercial standards. Its design purpose is for use in apartment complexes or office fit-outs. Its unique spring rose mechanism aids in providing effortless smooth operation.