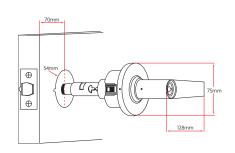

### OOR PRFP

- 54mm Cross Bore
- 25mm Edge Bore
- Standard 70mm Backset
- 60mm Backset Latches Sold Seperately