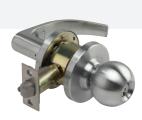

### SAB-LL403-70-SSS

Outside: Key retracts latch. Handle is always locked (ridgid).

Inside: Opened by handle at all times.