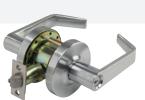

# Finish: Satin Chrome PRIVACY SFT

construction keying requirements.

Keying: The 500 Series can be keyed to most restricted profiles and

#### SAB-LL501-70-SC

Outside: Operated by handle when unlocked. Use of emergency slot unlocks handle.

Inside: Push button locks outside handle. Inside handle always unlocks outside handle. Inside lever is always unlocked providing emergency exit.