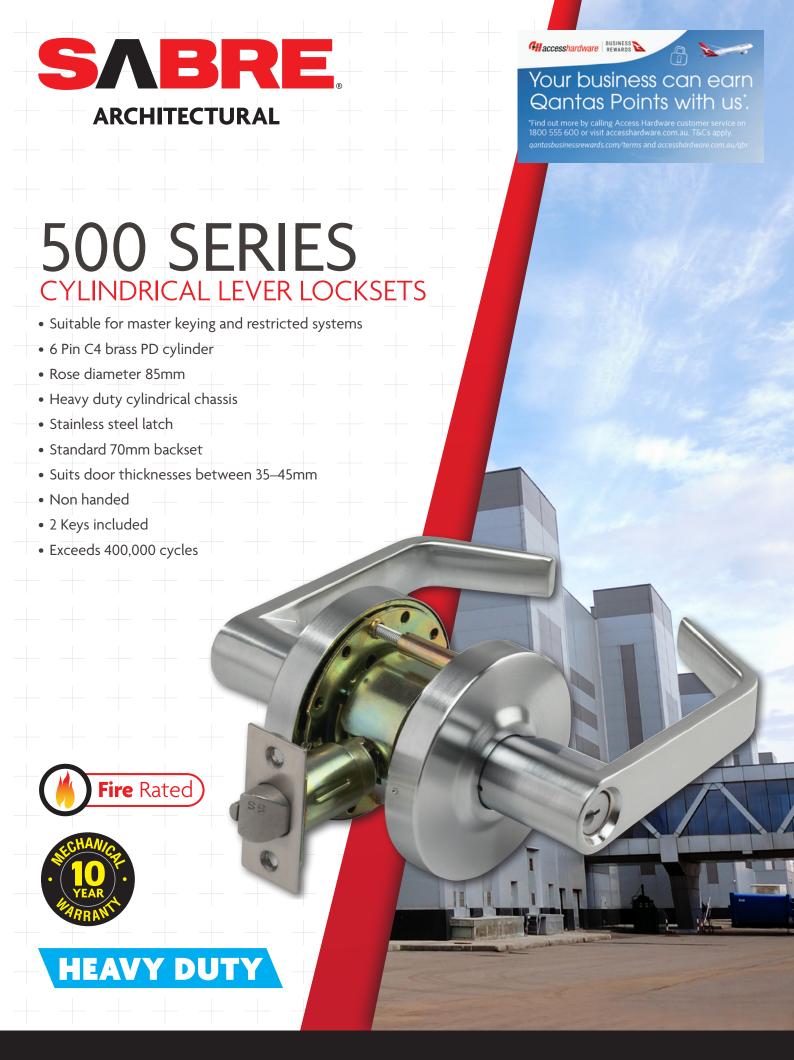

## ENTRANCE SET

#### SAB-LL500-70-SC

Outside: Operated by handle when unlocked. Key unlocks handle and retracts latch.

Inside: Push button locks outside handle. Inside handle always unlocks outside handle. Opened by handle at all times.