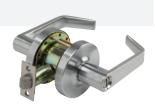

## STOREROOM SET

#### SAB-LL503-70-SSS

**Outside**: Key retracts latch. Handle is always locked (ridgid).

Inside: Opened by handle at all times.