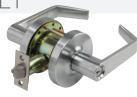

## PASSAGE SET

#### SAB-LL502-70-SC

Outside: Opened by handle at all times. Inside: Opened by handle at all times.