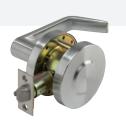

## EXIT ONLY

#### SAB-L506-70-SC

Outside: Blank Rose.

Inside: Opened by handle at all times.