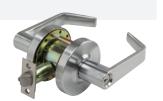

## PASSAGE SET

#### SAB-LL502-70-SC

Outside: Opened by handle at all times. Inside: Opened by handle at all times.