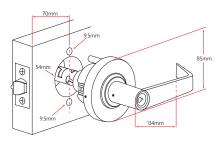

## DOOR PREP

- 54mm Cross Bore
- 25mm Edge Bore
- 2 x 9.5mm Bolt Fixing (removable)
- Standard 70mm Backset
- 60mm Backset Latches Sold Seperately