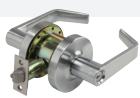

## ENTRANCE SET

#### SAB-LL500-70-SC

Outside: Operated by handle when unlocked. Key unlocks handle and retracts latch.

Inside: Push button locks outside handle. Inside handle always unlocks outside handle. Opened by handle at all times.