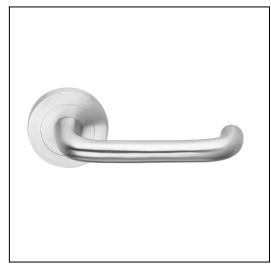

# Daniela on Round Rose

Product Code: DA-R10-SC

# Description:

D-shaped style and highly functional, the Daniela lever door handle, mounted on a round backplate is perfectly suited to work place environments and designed for maximum comfort, efficiency, safety and ease of use.

#### Finish:

Satin Chrome