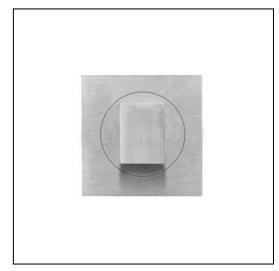

# Quad turn snib on R50 rose

Product Code: E51-SC

## Description:

A square turn snib on a square backplate that actuates a privacy bolt, lock hub or snib adaptor on privacy and locking doors. A complementary accessory when using our lever handles with square roses.

#### Material:

Brass

#### Finish:

Satin Chrome (Standard)

#### Fixing:

Through bolt fixing, fully concealed. Self adjusting spindle 7.6mm to 8mm. Fits any lock or latch.

http://www.designerdoorware.com.au/catalogue/13867