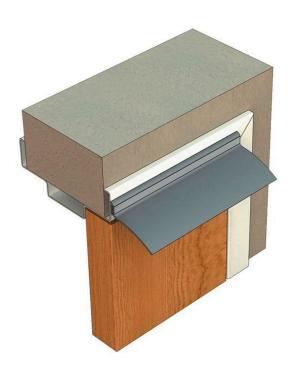

## **DESCRIPTION**

An overhead drip guard designed to channel rain water away from exposed doors, particularly those which open outward.

An aesthetic PVC cover strip conceals the screw line. Suitable for single and double leaf doors, sliding doors, roller shutter doors, plus tilt-panels.