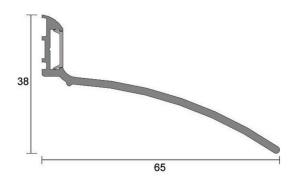

## **SPECIFICATION**

MPN IS9010
Brand Kilargo
Product Height 38mm
Product Thickness 65mm

Product Finish or Colour Clear Anodised (CA)

**Product Material** Aluminium

**Includes Fixing Screws** No **Product Warranty** 2 Years