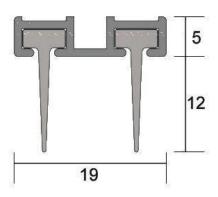

#### Gap Size

Min. 8mm min / 12mm max.

#### **Standard Lengths**

1000mm 2250mm Also available in: 250mm increments from 1000mm to 5000mm

#### **Standard Colours**

Silver anodised aluminium with grey silicone gasket (black silicone gasket also available to special order)