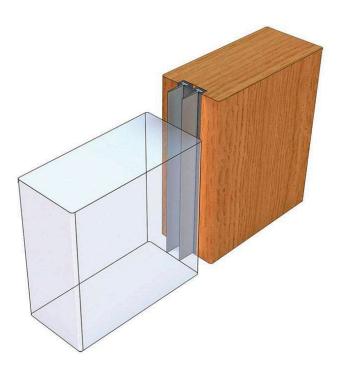

## DESCRIPTION

The IS3017si is a sweep action blade seal with high performance silicone rubber fins, which can be fitted to door bottoms or perimeters of single and double action doors. This seal may be surface mounted or rebated into doors to allow for depth adjustment as required. This seal provides effective containment against dust, light, weather and vermin, and is an ideal smoke seal for pivot door assemblies.

#### Fixing

Timber fixing screws are supplied with detailed fitting instructions Fixing holes are pre-drilled to allow the seals to be positioned accurately