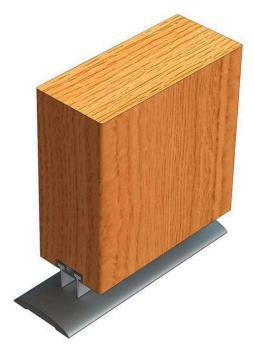

## DESCRIPTION

The IS3017si is a sweep action blade seal with high performance silicone rubber fins, which can be fitted to door bottoms or perimeters of single and double action doors. This seal may be surface mounted or rebated into doors to allow for depth adjustment as required. This seal provides effective containment against dust, light, weather and vermin, and is an ideal smoke seal for pivot door assemblies.

#### Fixing

Timber fixing screws are supplied with detailed fitting instructions Fixing holes are pre-drilled to allow the seals to be positioned accurately