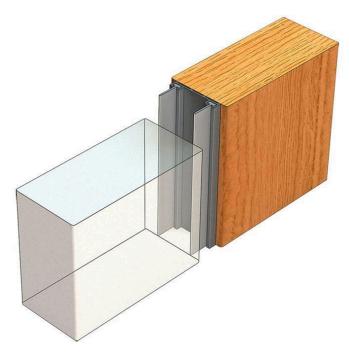

## DESCRIPTION

The IS3022si is a sweep action blade seal with high performance silicone rubber fins, which can be fitted to door bottoms or perimeters of single and double action doors. This seal can provide effective containment against dust, light, weather and vermin, and is an ideal smoke seal for pivot door assemblies.

#### Fixing

Timber fixing screws are supplied with detailed fitting instructions Fixing holes are pre-drilled to allow the seals to be positioned accurately