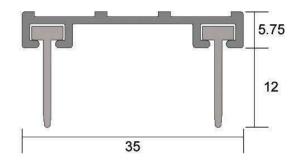

#### Gap Size

Min. 13mm / max. 17mm

#### **Standard Lengths**

1000mm 2250mm Also available in: 250mm increments from 1000mm to 5000mm (Special Order Only)

## SPECIFICATION

MPN Brand Product Height Product Warranty Product Thickness Product Finish or Colour Product Material Includes Fixing Screws IS3022SI Kilargo 17.75mm 2 Years 35mm Clear Anodised (CA) Aluminium Yes

Scan to v

Kilargo IS3022si Door Bottom Seal 12mm - Clear Anodised Aluminium Scan to view online and for additional product information , or call us on **1800 555 600**.

Print Date: 30/4/24

| Fire Tested                           | No                  |
|---------------------------------------|---------------------|
| Acoustic Rated to AS1191 and ISO140.3 | Yes                 |
| Suitable for Smoke Doors              | Yes                 |
| Suitable for Door Type                | Timber Doors        |
| <b>Contains Intumescent Material</b>  | No                  |
| Seal Can Be Installed                 | Concealed           |
| Brush / Gasket Length                 | 12mm                |
| Gasket / Seal Colour                  | Grey                |
| Gasket Material                       | Silicon Impregnated |
| Min Door Gap                          | 13mm                |
| Max Door Gap                          | 17mm                |