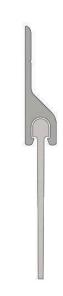

## **DESCRIPTION**

These silicone sweep seals are designed to be used around the head and jambs, door bottom and meeting stiles of single or double swing doors, revolving, tilt-up and roller doors. These seals help protect against ambient and medium temperature smoke, draught and dust, and weather penetration. The slim line carriers are aesthetically angled to avoid dust build-up. These seals provide excellent sealing solutions for pivot action smoke doors and clean room applications.

#### **Gap Size**

Min. 19mm / max. 24mm

#### **Standard Finishes**

Silver anodised aluminium carrier with grey silicone fin

#### **Fixing**

Silicone sweep seals (within carriers) can be screw-fixed or self-adhered to the desired surface Fixing screws and aggressive backing tape are supplied

# **SPECIFICATION**

MPN IS5121SI
Brand Kilargo
Product Height 48mm
Product Thickness 6mm

Product Finish or Colour Clear Anodised (CA)

roduct Material Aluminium

Kilargo IS5121si Sweep Action Seal 25mm - Clear Anodised Aluminium