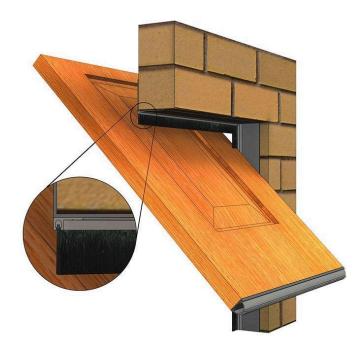

## DESCRIPTION

The IS5160H seal is designed with a 90° angle aluminium carrier and is used to prevent draught and dust penetration on sliding doors.

The angled aluminium carriers can be fitted with either 13mm, 19mm or 25mm black nylon brush. (50mm brush is also available upon request).

#### **Fixing**

Brush seals (within carriers) can be screw fixed or self-adhered to the desired surface Fixing screws and aggressive backing tape are supplied