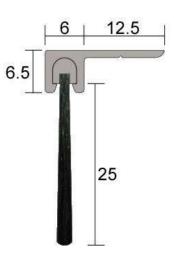

## DESCRIPTION

The IS5160H seal is designed with a 90° angle aluminium carrier and is used to prevent draught and dust penetration on sliding doors.

The angled aluminium carriers can be fitted with either 13mm, 19mm or 25mm black nylon brush. (50mm brush is also available upon request).

#### Gap Size

Min. 23mm / max. 29mm (Dependent on brush size utilised.)

#### **Brush Length**

25mm

## **SPECIFICATION**

MPN Brand Product Height IS5160H Kilargo 18.5mm

Kilargo IS5160H Sweep Action Seal 25mm - Clear Anodised Aluminium Scan to view online and for additional product information , or call us on **1800 555 600**.

Print Date: 27/4/24

| Product Thickness                     | 31.5mm                        |
|---------------------------------------|-------------------------------|
| Product Finish or Colour              | Clear Anodised (CA)           |
| Product Material                      | Aluminium                     |
| Includes Fixing Screws                | Yes                           |
| Fire Tested                           | No                            |
| Acoustic Rated to AS1191 and ISO140.3 | No                            |
| Suitable for Smoke Doors              | No                            |
| Suitable for Door Type                | Timber Doors, Aluminium Doors |
| <b>Contains Intumescent Material</b>  | No                            |
| Seal Can Be Installed                 | Surface Fix                   |
| Brush / Gasket Length                 | 25mm                          |
| Gasket Material                       | Nylon Brush                   |
| Self Adhesive                         | Yes                           |
| Product Warranty                      | 2 Years                       |