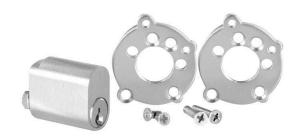

## Sabre 577 Dual Entry Cylinder kit Satin Chrome

Suits dual entry applications when used with Lockwood 3570 Series Mortice locks Includes bottom cylinder, mounting plates, special cam & screws Satin chrome finish