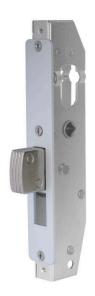

# Sabre 590 Deadlock Throw Primary Lock - Satin Chrome - 22mm

SKU SAB-DL590S-SC MPNSAB-DL590S-SC

#### Sabre 590 Deadlock, 22mm Throw, Primary Lock Satin Chrome

Suits up to 58mm Hinged Doors 23mm Backset Satin Chrome Finish 22mm bolt projection Case Hardened Laminated Bolt

#### **SPECIFICATION**

MPN SAB-DL590S-SC

BrandSabreProduct Height180mmProduct Width25mmProduct Depth39mmProduct Thickness21mm

Product Finish or Colour Satin Chrome (SC)

**Product Material** Steel **Lock Backset** 23mm **Includes Fixing Screws Bolt / Latch Material** Steel **Fire Rating** No **Fire Tested** No **SCEC Rating** No **Includes Cylinder** Cylinder Cut Out Profile Oval **Includes Strike Plate** Spindle Size 8.0mm **Bolt Throw** 22mm Lockable Yes **Has Deadlatching** Anti Lockout / Kick Off No **Suits Rebated Doors** No