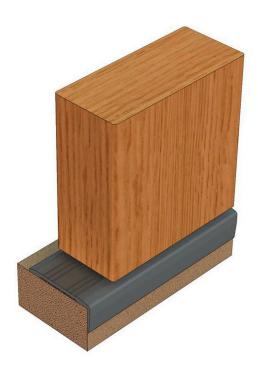

### **DESCRIPTION**

The IS4135 threshold plate/stair nosing is suitable for uneven or raised door sills to help prevent rain, draughts, and light penetration, when used in conjunction with a Kilargo door bottom seal.

#### **Fixing**

Stainless Steel fixing screws and plugs are supplied Alternatively, fasten with builder's adhesive for concealed fixing