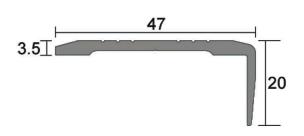

#### **SPECIFICATION**

MPN IS4135
Brand Kilargo
Product Width 47mm
Product Height 20mm

**Product Finish or Colour** Clear Anodised (CA)

Product MaterialAluminiumIncludes Fixing ScrewsYesAS1428.1 CompliantNoFire TestedNoAcoustic Rated to AS1191 and ISO140.3NoProduct Warranty2 Years