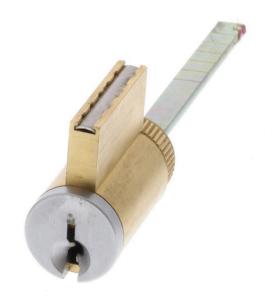

# Lockwood 9A-CYL522 Onyx Patio Sliding Door Lock -Double Cylinder Kit Only -Satin Pearl

**SKU** LW9A-CYL522-SP **MPN**9A-CYL522SP

#### Lockwood Onyx 9A-CYL522 Double Cylinder Kit

Suits all double cylinder Lockwood Onyx patio door locks Uses 9A-159RED outer cylinder holder (included in lockset & available seperately)