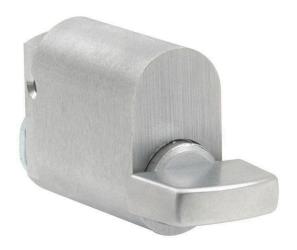

## Sabre 590 Oval Cylinder Turnsnib - Satin Chrome

**SKU** SAB-DL590-TURN-SC **MPN**SAB-DL590-TURN-SC

## Sabre 590 Oval Cylinder Turnsnib Satin Chrome

360 Deg Rotation with Retention indexing 'R' Cam included

## **SPECIFICATION**

MPN SAB-DL590-TURN-SC

Brand Sabre
Product Height 34mm
Product Width 23mm
Product Depth 53mm
Product Thickness 18mm

Product Finish or Colour Satin Chrome (SC)
Product Material Brass / Zinc