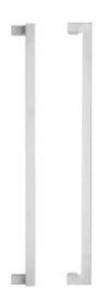

# Lockwood 146 Entrance Handle Set - Satin Stainless Steel - 600mm Back to Back

**SKU** LW146X600SSS

MPN146X600SSS

#### Lockwood 146 Entrance Handle Set Satin Stainless Steel

Hole Centres - 600mm Overall length - 625mm Projection height - 60mm Material - 304 stainless

25 year manufacturer's warranty

#### **SPECIFICATION**

MPN 146X600SSS
Brand Lockwood
Product Length 625mm
Product Width 60mm
Projection or Length 60mm
Product Diameter 25mm

Product Finish or Colour Satin Stainless Steel (SSS)
Product Material 304 Stainless Steel