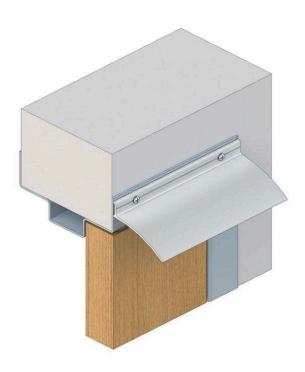

#### **DESCRIPTION**

A drip strip designed to shed or channel water away from the head of exposed doors. Particularly suitable for outward opening doors. The RP67 requires an allowance of 50mm overlap each side of the door opening.

Location: Above doors.

Fixing: Screw fix. Zinc plated, cross recess head S.T. screws supplied.

Sizes: 1000mm, 1250mm, 2000mm, 2250mm, 3000mm Finish: Satin clear (silver) anodised aluminium (15µm).