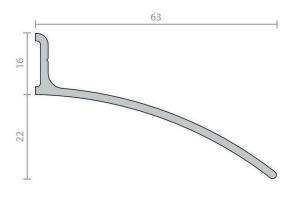

#### **DESCRIPTION**

A drip strip designed to shed or channel water away from the head of exposed doors. Particularly suitable for outward opening doors. The RP67 requires an allowance of 50mm overlap each side of the door opening.

Location: Above doors.

Fixing: Screw fix. Zinc plated, cross recess head S.T. screws supplied.

Sizes: 1000mm, 1250mm, 2000mm, 2250mm, 3000mm Finish: Satin clear (silver) anodised aluminium (15µm).

## **SPECIFICATION**

MPN A67C
Brand Raven
Product Height 38mm
Product Thickness 63mm

Product Finish or Colour Clear Anodised (CA)

Product Material Aluminium Includes Fixing Screws Yes
Product Warranty 2 Years