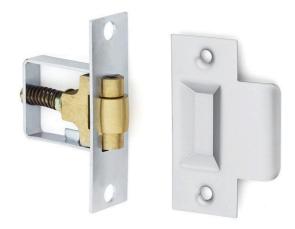

## Lockwood 7580 Roller Bolt Assembly Satin Chrome

Non-locking adjustable projection roller bolt & strike assembly

To be used in conjunction with a primary locking device, entrance handles & other furniture

Suitable for use on internal or external doors

25 year manufacturer's warranty

Both 30mm & 90mm strikes supplied as standard

## **SPECIFICATION**

MPN 7580SC
Brand Lockwood
Product Height 76mm
Product Width 22mm
Product Length 76mm

Product Finish or Colour Satin Chrome (SC)
Product Material Stainless Steel

Includes Fixing ScrewsYesFire TestedNoIncludes Strike PlateYesHas DeadlatchingNoProduct Warranty25 Years