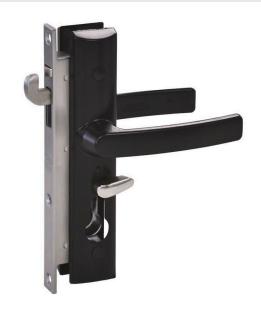

# Lockwood 8654 Hinged Security Door Lock - Black

SKU LW8654BLK MPN8654BLK

#### **Lockwood 8654 Hinged Security Door Lock Black**

Suits 20mm security doors with industry cut-outs

Self-latching hook bolt

Non-handed

Stainless Steel faceplate

**Dual-Select** 

S6 Security & D7 Durability Rating (AS4145.2-2008)