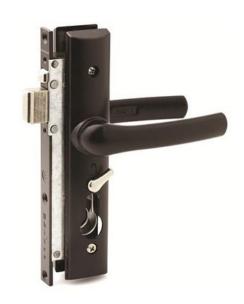

## Whitco W8070 Tasman Escape Screen Door Lock Black

Suits 20mm security doors with industry cut-outs Non-handed Internal handle always free Multi-point kit available 10 year manufacturer's warranty