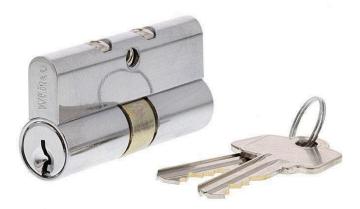

### ADDITIONAL IMAGES

Print Date: 23/4/24

Whitco W842500 Euro Security Door Double Cylinder - Lazy Cam - Chrome Plate Scan to view online and for additional product information , or call us on **1800 555 600**.