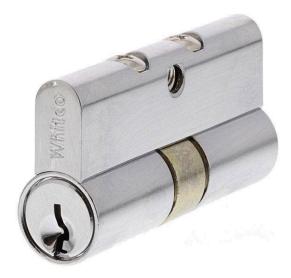

#### Whitco W842500 Euro Security Door lock Cylinder

Suits most hinged and sliding security door locks Lazy cam Brass barrel & zinc body construction 2 keys

#### **SPECIFICATION**

| MPN                      | W842500            |
|--------------------------|--------------------|
| Brand                    | Whitco             |
| Product Width            | 17mm               |
| Product Height           | 33mm               |
| Product Length           | 62mm               |
| Product Finish or Colour | Chrome Polish (CP) |
| Product Material         | Brass, Zinc        |
| Cam Type                 | Lazy               |
| Cylinder Keyway          | C4                 |
| Number of Pins / Wafers  | 5 Pin              |
| Number of Keys Included  | 2                  |
| Product Warranty         | 25 Years           |