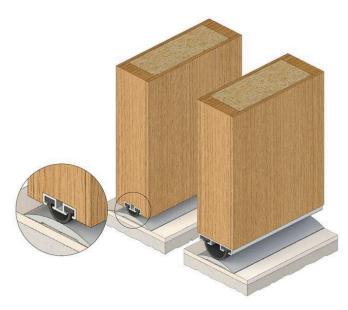

## DESCRIPTION

The RP30 is a heavy duty sweep/compression seal. The RP30 is fitted into a concealed, machined groove that should be deep enough to allow packing for adjustment. Forms a weather seal when used with Raven RP13 or RP82 threshold plates.

## ADDITIONAL IMAGES

RP82 Threshold Plate Not Included

Print Date: 10/5/25