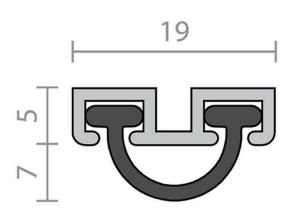

## DESCRIPTION

The RP30 is a heavy duty sweep/compression seal. The RP30 is fitted into a concealed, machined groove that should be deep enough to allow packing for adjustment. Forms a weather seal when used with Raven RP13 or RP82 threshold plates.

Location: Bottom of doors, meeting stiles or user determined bumper strip. Min/Max Gap: 3mm to 8mm (user determined). Finish: Satin clear (silver), bronze anodised aluminium (15micron) or paint at extra cost. Fixing: Concealed screw fix. Zinc plated, cross recess head S.T. screws supplied. Seal: RP330. Black EPDM. Sizes: Available in stock lengths.

#### **SPECIFICATION**

| MPN                                                                                                                                 | A30C                                            |
|-------------------------------------------------------------------------------------------------------------------------------------|-------------------------------------------------|
| Brand                                                                                                                               | Raven                                           |
| Product Height                                                                                                                      | 12mm                                            |
| Product Warranty                                                                                                                    | 2 Years                                         |
| Product Thickness                                                                                                                   | 19mm                                            |
| Product Finish or Colour                                                                                                            | Clear Anodised (CA)                             |
| Product Material                                                                                                                    | Aluminium                                       |
| Includes Fixing Screws                                                                                                              | Yes                                             |
| Fire Tested                                                                                                                         | No                                              |
| Acoustic Rated to AS1191 and ISO140.3                                                                                               | No                                              |
|                                                                                                                                     |                                                 |
| Suitable for Smoke Doors                                                                                                            | Yes                                             |
| Suitable for Smoke Doors<br>Suitable for Door Type                                                                                  | Yes<br>Timber Doors                             |
|                                                                                                                                     |                                                 |
| Suitable for Door Type                                                                                                              | Timber Doors                                    |
| Suitable for Door Type<br>Bush Fire Attack Level                                                                                    | Timber Doors<br>BAL <29                         |
| Suitable for Door Type<br>Bush Fire Attack Level<br>Contains Intumescent Material                                                   | Timber Doors<br>BAL <29<br>No                   |
| Suitable for Door Type<br>Bush Fire Attack Level<br>Contains Intumescent Material<br>Seal Can Be Installed                          | Timber Doors<br>BAL <29<br>No<br>Rebated        |
| Suitable for Door Type<br>Bush Fire Attack Level<br>Contains Intumescent Material<br>Seal Can Be Installed<br>Brush / Gasket Length | Timber Doors<br>BAL <29<br>No<br>Rebated<br>7mm |