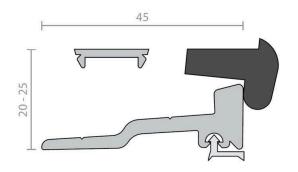

#### **DESCRIPTION**

A heavy duty storm proof weather seal ideal for residential and commercial applications where maximum weather protection is required. The RP54 (Daniels Patent) is a door bottom seal and threshold plate combination suitable for inward opening butt hinged doors.

Can be used in conjunction with Raven door frame or perimeter seals.

Location: Bottom of single and double inward opening butt hinged timber doors.

Min/Max Gap: 22mm to 25mm.

Finish: Satin clear (silver) or bronze anodised aluminium (25micron).

Fixing: Screw and nail fix. Zinc plated, cross recess head S.T. screws and zinc plated nails supplied.

Seal: RP354. Black EPDM. RP404a. Grey flexible PVC.

Sizes: Available in stock lengths.